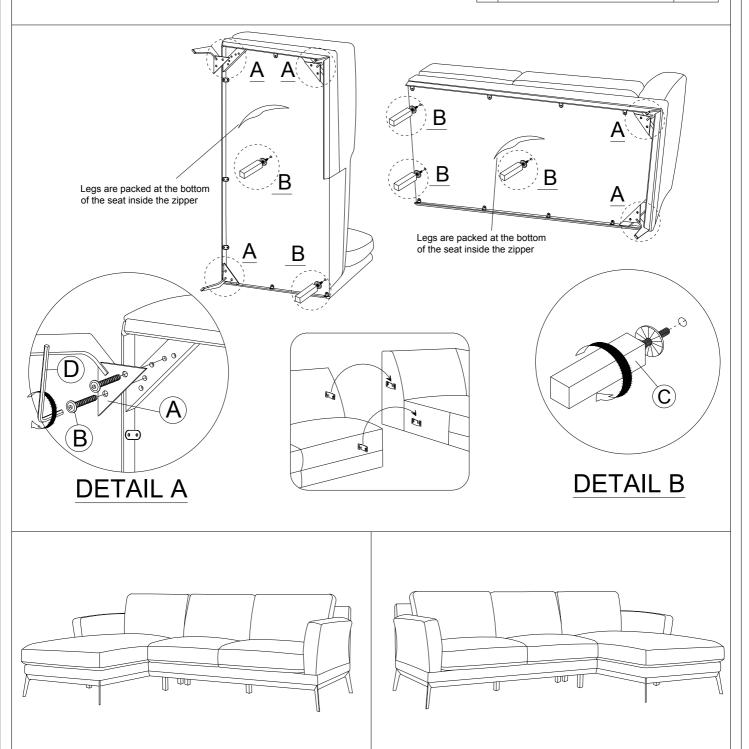

| NO. | NO. DESCRIPTION |          | QTY    |
|-----|-----------------|----------|--------|
| Α   | METAL LEG       |          | 5 PCS  |
| В   | JCBB M8X35MM    | <b>O</b> | 10 PCS |
| С   | SUPPORT LEG     |          | 5 PCS  |
| D   | M5 ALLEN KEY    |          | 1 PC   |