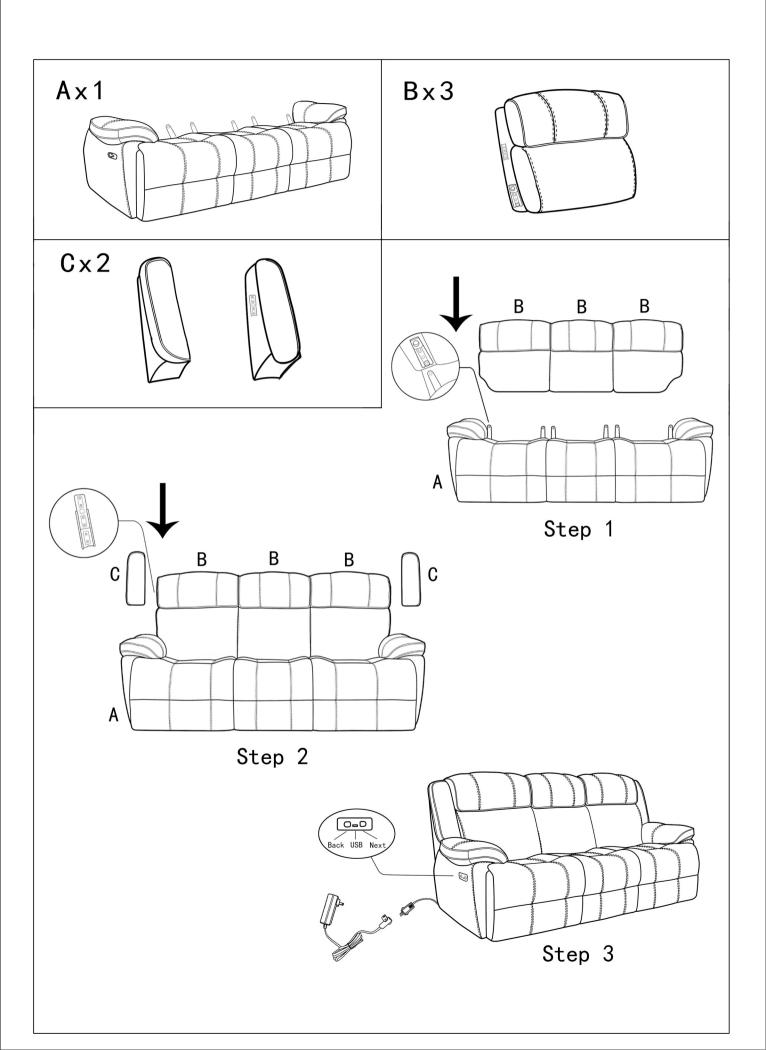

## ASSEMBLY INSTRUCTIONS NOTICE DE MONTAGE

\*Please keep these instructions and have the product model # and part # available when requesting a service.

\*Veuillez conserver ce notice de montage et avoir en main le numéro du modèle et de la pièce pour fin de service.