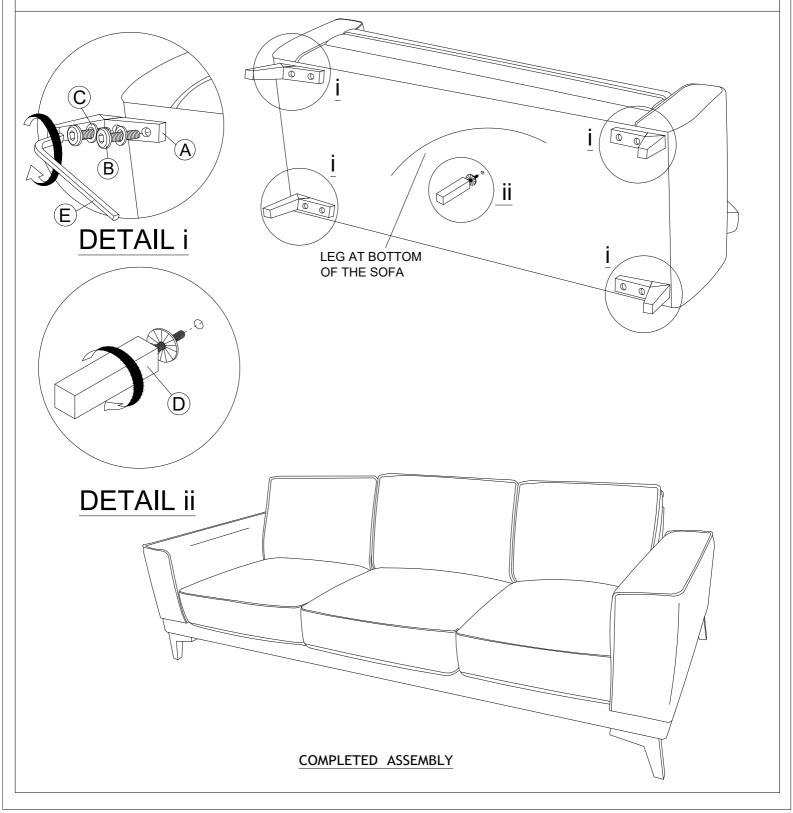

## CAUTIONS :

- 1. Check contents against hardware list.
- 2. Familiarize yourself with the components and hardware by reviewing the Assembly Instructions.
- 3. Do not over tighten the screws and bolts as it may damage the threads.
- 4. Keep all hardware parts out of reach of children.
- 5. Please "LIFT UP & MOVE" the sofa whenever you want to shift it.

| HARDWARE LIST |                |   |       |
|---------------|----------------|---|-------|
| NO.           | DESCRIPTION    |   | QTY   |
| A             | LEG            |   | 4 PCS |
| В             | JCBB M8 x 50mm |   | 8 PCS |
| С             | FLAT WASHER    | 0 | 8 PCS |
| D             | SUPPORT LEG    |   | 1 PC  |
| Е             | M5 ALLEN KEY   |   | 1 PC  |