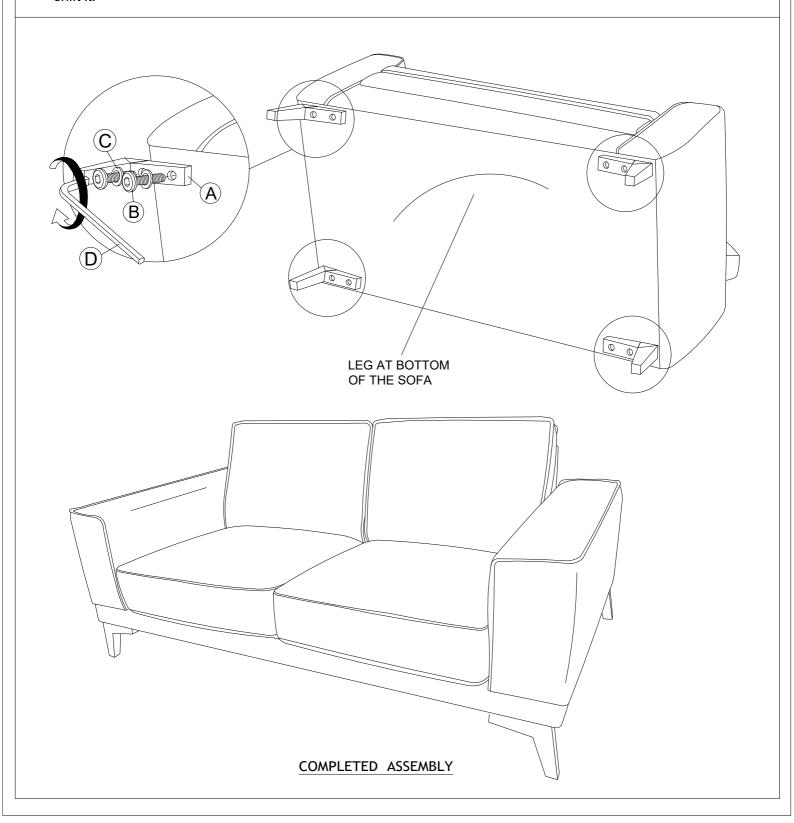

| HARDWARE LIST |                |  |       |
|---------------|----------------|--|-------|
| NO.           | DESCRIPTION    |  | QTY   |
| Α             | LEG            |  | 4 PCS |
| В             | JCBB M8 x 50mm |  | 8 PCS |
| С             | FLAT WASHER    |  | 8 PCS |
| D             | M5 ALLEN KEY   |  | 1 PC  |