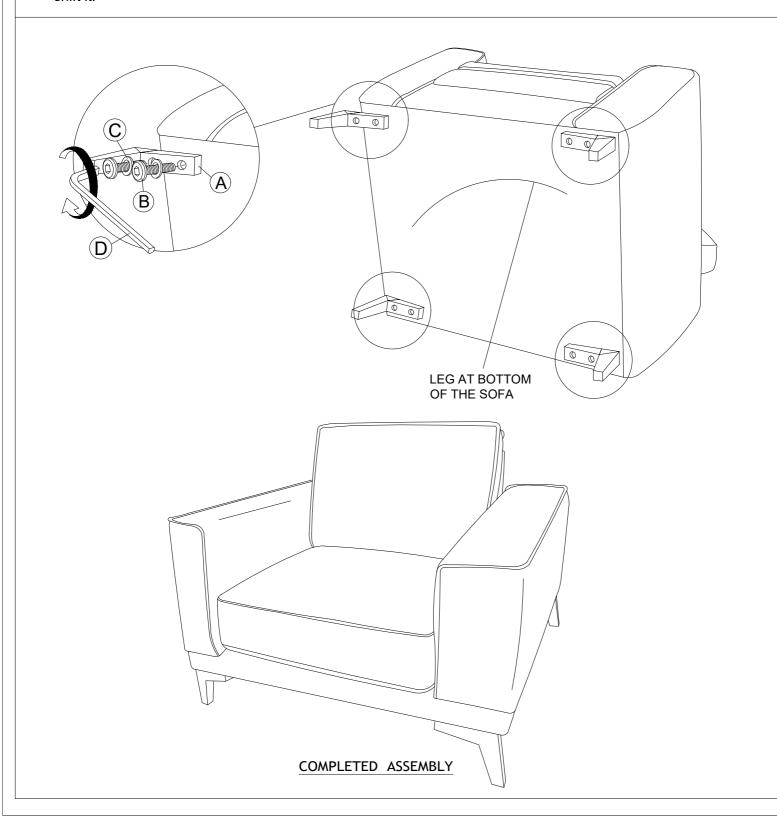

| HARDWARE LIST |                |   |       |
|---------------|----------------|---|-------|
| NO.           | DESCRIPTION    |   | QTY   |
| Α             | LEG            | 0 | 4 PCS |
| В             | JCBB M8 x 50mm |   | 8 PCS |
| С             | FLAT WASHER    |   | 8 PCS |
| D             | M5 ALLEN KEY   |   | 1 PC  |