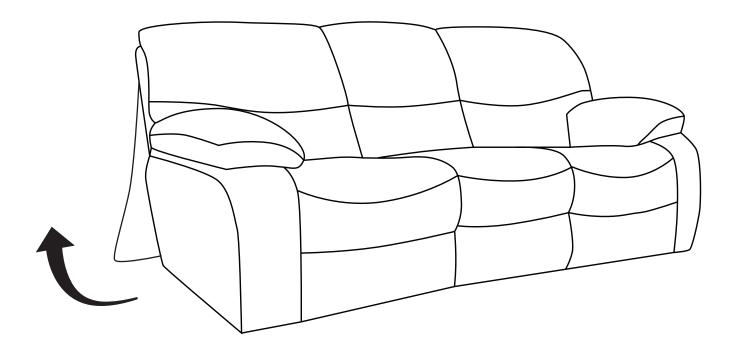

#### STEPS

**Step 1:** Un-velcro the outside back along the bottom rear of the base frame to find power supply bag and point of connection.

Remember: When unpacking, the power supply & connector is located in a white fabric bag in the back of the lower seat cushion. Please be sure to check all packing materials carefully.