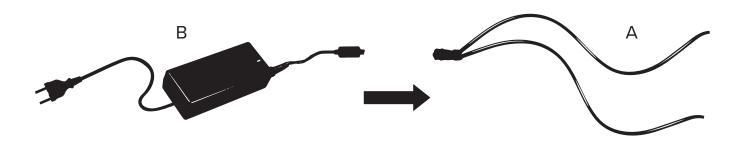

#### **STEPS**

**Step 2:** Connect each end of the Y split power connector (A) to the recliners on either side of the sofa.

**Step 3:** Connect power supply (B) to connector (A).

**Step 4:** Finally, connect the power supply plug (B) to a power source.