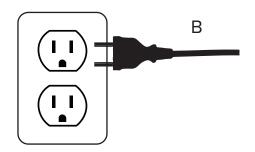

## TABLE OF CONTENTS

| Parts List            | Page 3    |
|-----------------------|-----------|
| Assembly Instructions | Pages 4–6 |
| Warnings              | Page 7    |

| PARTS LIST |         |                         |     |
|------------|---------|-------------------------|-----|
| PART       | PICTURE | PART DESCRIPTION        | QTY |
| A          | P       | Y SPLIT POWER CONNECTOR | 1   |
| В          |         | POWER SUPPLY            | 1   |

#### **STEPS**

**Step 2:** Connect each end of the Y split power connector (A) to the recliners on either side of the sofa.

**Step 3:** Connect power supply (B) to connector (A).

**Step 4:** Finally, connect the power supply plug (B) to a power source.