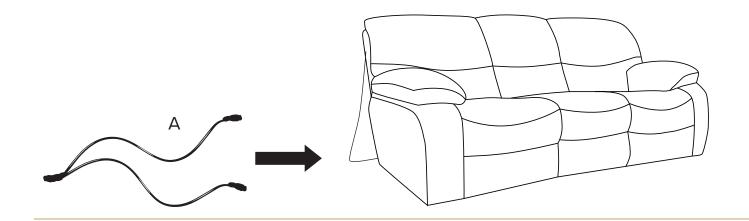

#### **STEPS**

**Step 2:** Connect each end of the Y split power connector (A) to the recliners on either side of the sofa.

**Step 3:** Connect power supply (B) to connector (A).

**Step 4:** Finally, connect the power supply plug (B) to a power source.