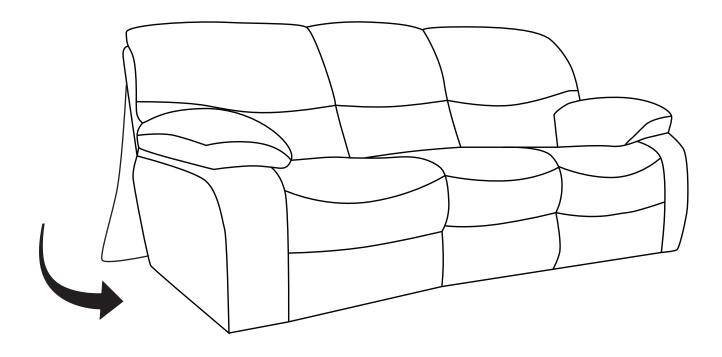

#### STEPS

**Step 1:** Un-velcro the outside back along the bottom rear of the base frame to find power supply bag and point of connection.

Remember: When unpacking, the power supply & connector is located in a white fabric bag in the back of the lower seat cushion. Please be sure to check all packing materials carefully.