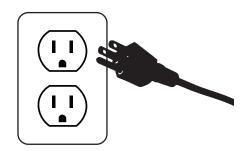

### **STEPS**

**Step 1:** Un-velcro the outside back along the bottom rear of the base frame to find the plug at the back of the center console.

**Step 2:** Connect the plug to a power source.