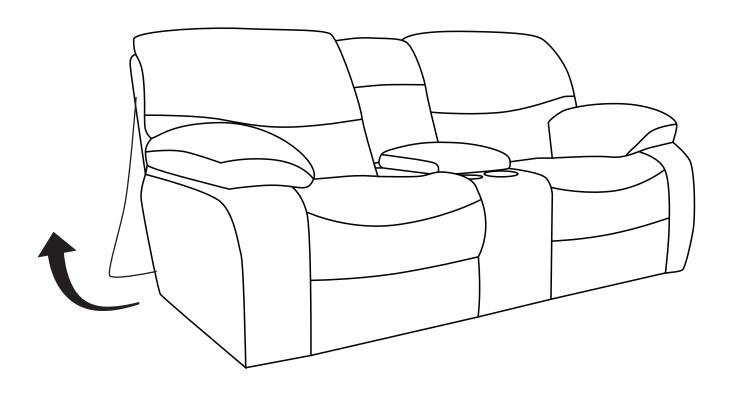

### **STEPS**

**Step 1:** Un-velcro the outside back along the bottom rear of the base frame to find the plug at the back of the center console.

**Step 2:** Connect the plug to a power source.