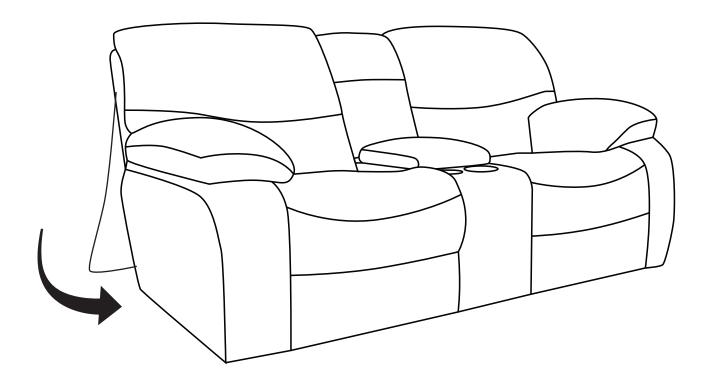

# STEPS

**Step 3:** Re-attach the outside back along the bottom rear of the base frame with the velcro.