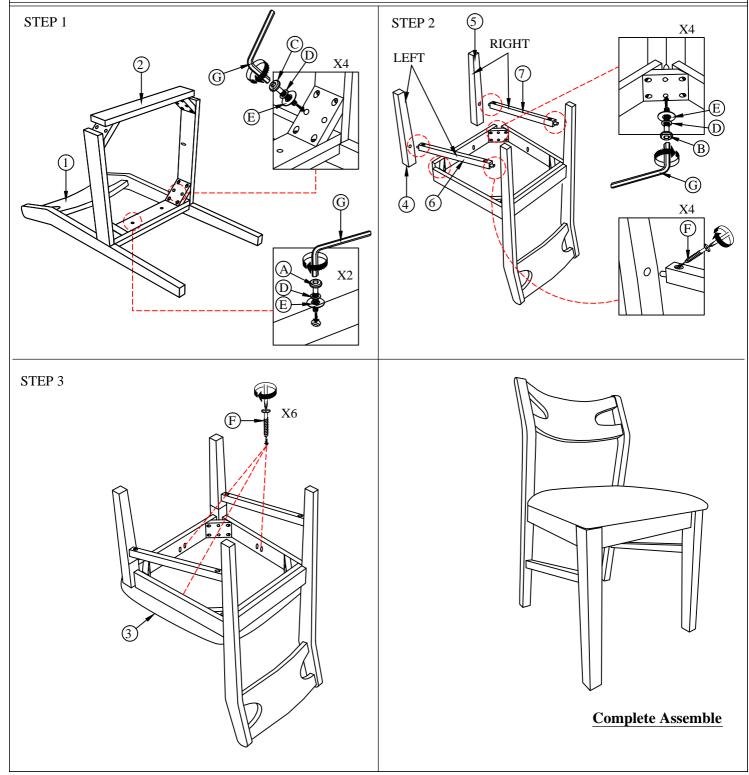

## MODEL :SLIP LEAF CHAIR

Read this instruction carefully. See hardware and furniture part list for guidance Be sure all parts are complete, before you assemble. Place all wooden furniture part on a clean and flat soft surface to prevent from being scratched.

## CAUTION

- 1. Do not fully-tighten the JCBC bolt until all parts are ready assembled.
- 2. Do not over-tighten the JCBC bolt to avoid causing damages to the thread.

| HARDWARE LIST |                               |             |        |  |
|---------------|-------------------------------|-------------|--------|--|
| ITEM          | DESCRIPTION                   |             | QTY    |  |
| А             | JCBC SCREW M6 x 40MM          | <b></b> ()  | 2 PCS  |  |
| В             | JCBC SCREW M6 x 50MM          | <b>.</b> () | 4 PCS  |  |
| С             | JCBC SCREW M6 x 80MM          | <b></b> 0   | 4 PCS  |  |
| D             | SPRING WASHER M6 x 12 x 2.0MM | 0           | 10 PCS |  |
| Е             | FLAT WASHER M6                | 0           | 10 PCS |  |
| F             | CSK SCREW M4 x 32MM           | - <b></b> + | 10 PCS |  |
| G             | ALLEN KEY M4                  |             | 1 PC   |  |

| PARTS LIST |              |      |  |
|------------|--------------|------|--|
| ITEM       | DESCRIPTION  | QTY  |  |
| 1          | BACK REST    | 1 PC |  |
| 2          | BOX SEAT     | 1 PC |  |
| 3          | CUSHION SEAT | 1 PC |  |
| 4          | FRONT LEG(L) | 1 PC |  |
| 5          | FRONT LEG(R) | 1 PC |  |
| 6          | STRECTHER(L) | 1 PC |  |
| 7          | STRECTHER(R) | 1 PC |  |