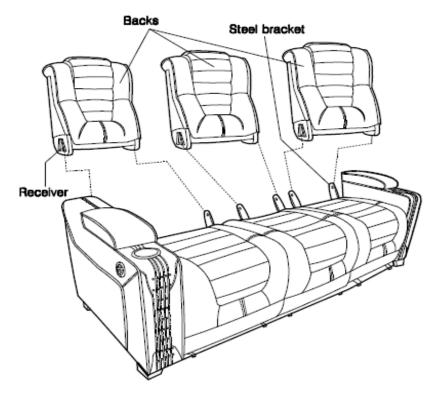

## Assembly - Sofa

Step 1: Slide inside back receivers into the steel mechanism posts in the base of the furniture

To remove the inside backs, use a screwdriver pressing outward on the black tab in the metal sleeve on both sides of the inside back and lift the inside back from the base of the Furniture