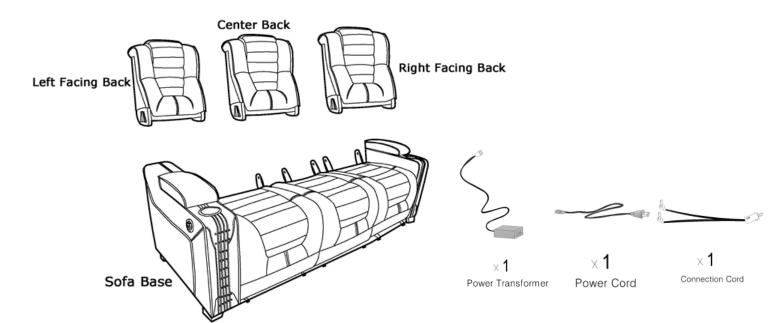

# POWER SOFA WITH POWER HEADREST MODEL SANTA FE

### **ASSEMBLY INSTRUCTIONS**

IMPORTANT, RETAIN FOR FUTURE REFERENCE: READ CAREFULLY

### **Contents of Cartons**



## Assembly - Sofa



Step 1: Slide inside back receivers into the steel mechanism posts in the base of the furniture



To remove the inside backs, use a screwdriver pressing outward on the black tab in the metal sleeve on both sides of the inside back and lift the inside back from the base of the Furniture



#### **Electrical Connections**

NOTE: The Power Transformer and Power Cord are located under the seats in separate boxes.



Power Transformer and Cord









### **Electrical Controls**