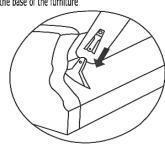

## Assembly - Sofa

Step 1: Slide inside back receivers into the steel mechanism posts in the base of the furniture

To remove the inside backs, use a screwdriver pressing outward on the black tab in the metal sleeve on both sides of the inside back and lift the inside back from the base of the Furniture