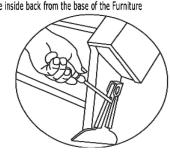

## Assembly - Sofa

Step 1: Slide inside back receivers into the steel mechanism posts in the base of the furniture

To remove the inside backs, use a screwdriver pressing outward on the black tab in the metal sleeve on both sides of the inside back and lift the inside back from the base of the Furniture