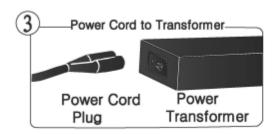

#### **Electrical Connections**

NOTE: The Power Transformer and Power Cord are located under the seats in separate boxes.

Power Transformer and Cord

### **Electrical Controls**