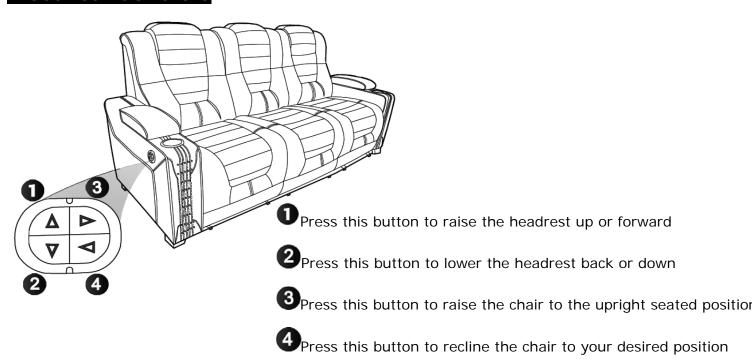

# POWER SOFA WITH POWER HEADREST MODEL SANTA FE

### **ASSEMBLY INSTRUCTIONS**

IMPORTANT, RETAIN FOR FUTURE REFERENCE: READ CAREFULLY

### **Contents of Cartons**



## Assembly - Sofa



Step 1: Slide inside back receivers into the steel mechanism posts in the base of the furniture



To remove the inside backs, use a screwdriver pressing outward on the black tab in the metal sleeve on both sides of the inside back and lift the inside back from the base of the Furniture



#### **Electrical Connections**

NOTE: The Power Transformer and Power Cord are located under the seats in separate boxes.



Power Transformer and Cord









### **Electrical Controls**