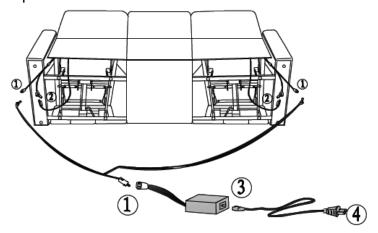

#### **Electrical Connections**

NOTE: The Power Transformer and Power Cord are located under the seats in separate boxes.

Power Transformer and Cord

### **Electrical Controls**