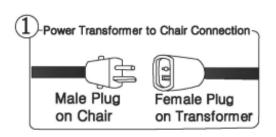

#### **Electrical Connections**

NOTE: The Power Transformer and Power Cord are located under the seats in separate boxes.

Power Transformer and Cord

### **Electrical Controls**