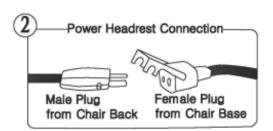

#### **Electrical Connections**

NOTE: The Power Transformer and Power Cord are located under the seats in separate boxes.

Power Transformer and Cord

### **Electrical Controls**