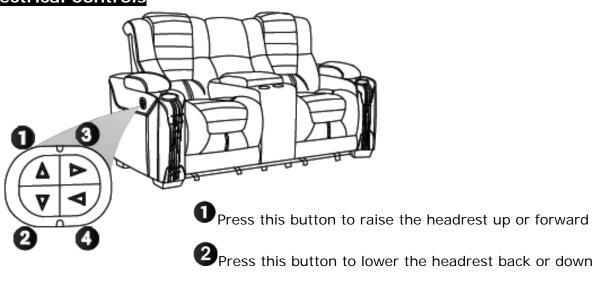

### **Electrical Controls**

- Press this button to raise the chair to the upright seated position
- Press this button to recline the chair to your desired position