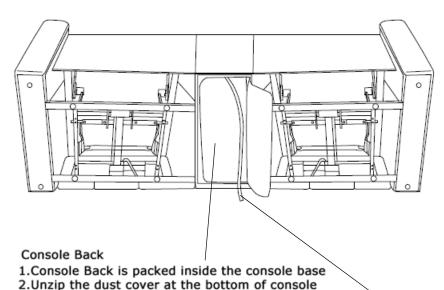

# Assembly – Console Loveseat

3.Pull the strap to remove the console Back from the base

4. Close the dust cover & zipped on.

Step 1: Slide inside back receivers into the steel mechanism posts in the base of the furniture