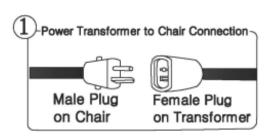

#### **Electrical Connections**

NOTE: The Power Transformer and Power Cord are located under the seats in separate boxes.

Power Transformer and Cord