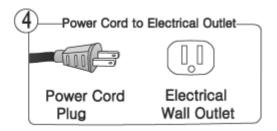

#### **Electrical Connections**

NOTE: The Power Transformer and Power Cord are located under the seats in separate boxes.

Power Transformer and Cord