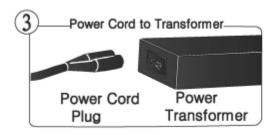

#### **Electrical Connections**

NOTE: The Power Transformer and Power Cord are located under the seats in separate boxes.

Power Transformer and Cord