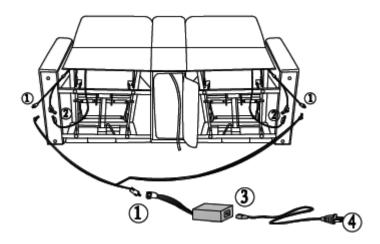

#### **Electrical Connections**

NOTE: The Power Transformer and Power Cord are located under the seats in separate boxes.

Power Transformer and Cord