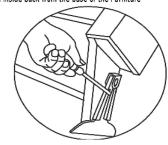

To remove the inside backs, use a screwdriver pressing outward on the black tab in the metal sleeve on both sides of the inside back and lift the inside back from the base of the Furniture