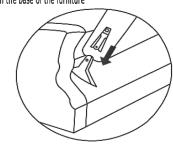

# Assembly – Console Loveseat

3.Pull the strap to remove the console Back from the base

4. Close the dust cover & zipped on.

Step 1: Slide inside back receivers into the steel mechanism posts in the base of the furniture