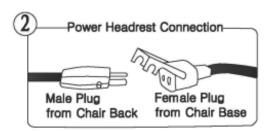

#### **Electrical Connections**

NOTE: The Power Transformer and Power Cord are located under the seats in separate boxes.

Power Transformer and Cord