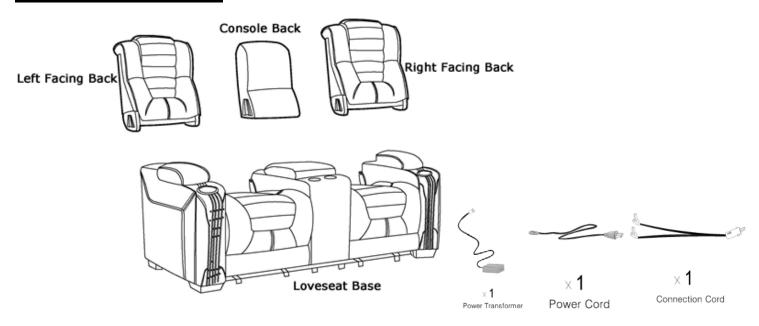

# POWER LOVESEAT WITH POWER HEADREST MODEL SANTA FE

### **ASSEMBLY INSTRUCTIONS**

#### IMPORTANT, RETAIN FOR FUTURE REFERENCE: READ CAREFULLY

## **Contents of Cartons**



# Assembly – Console Loveseat



3.Pull the strap to remove the console Back from the base

4. Close the dust cover & zipped on.

Step 1: Slide inside back receivers into the steel mechanism posts in the base of the furniture



To remove the inside backs, use a screwdriver pressing outward on the black tab in the metal sleeve on both sides of the inside back and lift the inside back from the base of the Furniture



#### **Electrical Connections**

NOTE: The Power Transformer and Power Cord are located under the seats in separate boxes.



Power Transformer and Cord









### **Electrical Controls**



- Press this button to raise the chair to the upright seated position
- Press this button to recline the chair to your desired position