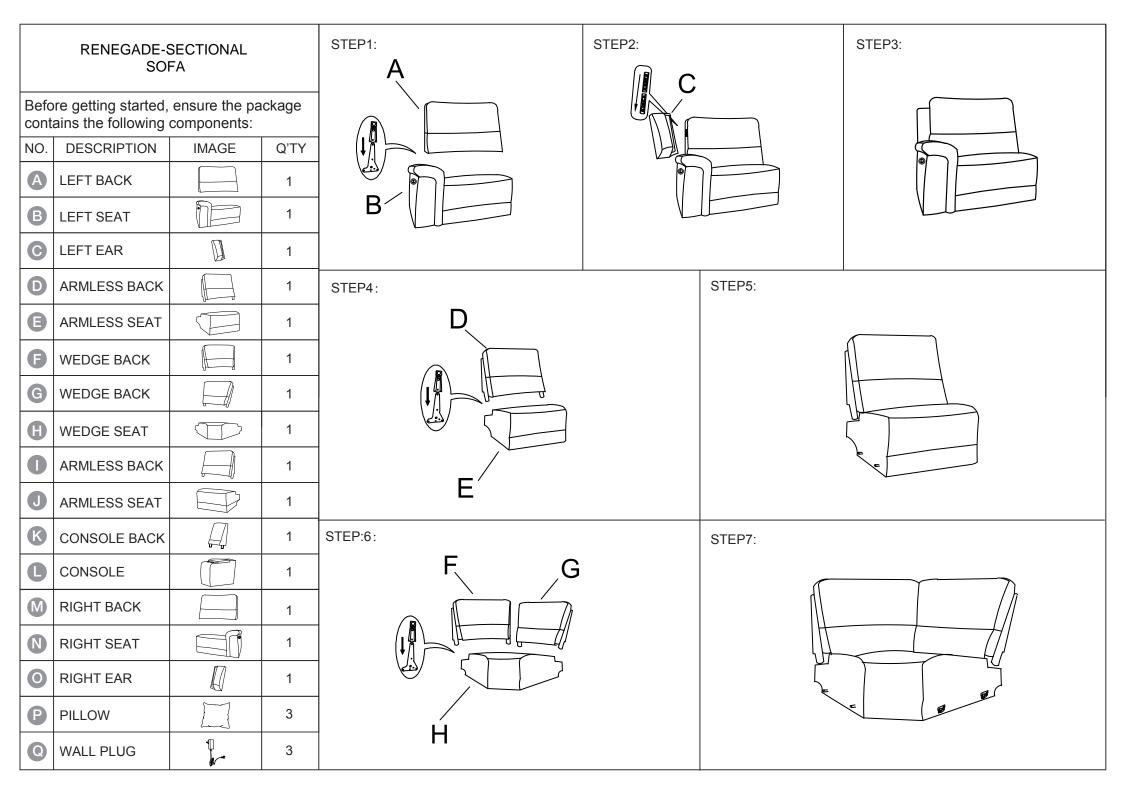

| RENEGADE-SECTIONAL SOFA  NOTE: PO # is located on each product carton. Please be prepared to provide this # should any claim be necessary.  CAUTION: Item is heavy. Assembly should be performed by two people. | STEP8:  | STEP9:  |
|-----------------------------------------------------------------------------------------------------------------------------------------------------------------------------------------------------------------|---------|---------|
| STEP10:                                                                                                                                                                                                         | STEP11: | STEP12: |
| STEP13:                                                                                                                                                                                                         | STEP14: | STEP15: |

## RENEGADE-SECTIONAL SOFA

NOTE: PO # is located on each product carton. Please be prepared to provide this # should any claim be necessary.

CAUTION: Item is heavy. Assembly should be performed by two people.