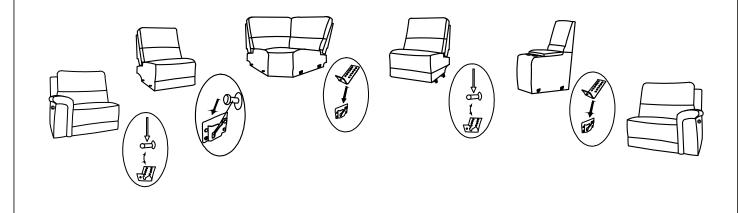

| RENEGADE-SECTIONAL SOFA  NOTE: PO # is located on each product carton. Please be prepared to provide this # should any claim be necessary.  CAUTION: Item is heavy. Assembly should be performed by two people. | STEP8:  | STEP9:  |
|-----------------------------------------------------------------------------------------------------------------------------------------------------------------------------------------------------------------|---------|---------|
| STEP10:                                                                                                                                                                                                         | STEP11: | STEP12: |
| STEP13:                                                                                                                                                                                                         | STEP14: | STEP15: |

## RENEGADE-SECTIONAL SOFA

NOTE: PO # is located on each product carton. Please be prepared to provide this # should any claim be necessary.

CAUTION: Item is heavy. Assembly should be performed by two people.