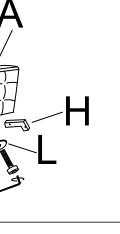

## KH5166CF61L+KF5166CF62R PLAYBOOK SECTIONAL SOFA

Before getting started, ensure the package contains the following components:

| NO. | DESCRIPTION                | IMAGE | Q'TY |
|-----|----------------------------|-------|------|
| A   | RIGHT ARM                  |       | 1    |
| В   | SLEEPR LOVE-<br>SEAT SEAT  |       | 1    |
| C   | SLEEPR LOVE-<br>SEAT BACK  |       | 3    |
| D   | PILLOW                     |       | 2    |
| E   | LEFT ARM                   |       | 1    |
| F   | CHAISE SEAT                |       | 1    |
| G   | WOODEN LEG1                |       | 3    |
| A   | WOODEN LEG2                |       | 3    |
| 0   | PLASTIC FOOT               | 8     | 2    |
| 0   | WRENCH(6MM)                |       | 2    |
| K   | SCREW(φ<br>5/16"x50x1/2")  |       | 12   |
| 0   | WASH-ER(φ5/16"<br>x19x2mm) | 0     | 12   |

## KH5166CF61L+KF5166CF62R PLAYBOOK SECTIONAL SOFA

Before getting started, ensure the package contains the following components:

|                                       | · · · · · · · · · · · · · · · · · · · | •        |      |  |
|---------------------------------------|---------------------------------------|----------|------|--|
| NO.                                   | DESCRIPTION                           | IMAGE    | Q'TY |  |
| A                                     | RIGHT ARM                             |          | 1    |  |
| В                                     | SLEEPR LOVE-<br>SEAT SEAT             |          | 1    |  |
| 0                                     | SLEEPR LOVE-<br>SEAT BACK             |          | 3    |  |
| D                                     | PILLOW                                |          | 2    |  |
| E                                     | LEFT ARM                              |          | 1    |  |
| F                                     | CHAISE SEAT                           |          | 1    |  |
| G                                     | WOODEN LEG1                           |          | 3    |  |
|                                       | WOODEN LEG2                           |          | 3    |  |
| 0                                     | PLASTIC FOOT                          | <b>8</b> | 2    |  |
| 0                                     | WRENCH(6MM)                           |          | 2    |  |
| K                                     | SCREW(φ<br>5/16"x50x1/2")             |          | 12   |  |
|                                       | WASH-ER(φ5/16"<br>x19x2mm)            | 0        | 12   |  |
| · · · · · · · · · · · · · · · · · · · |                                       |          |      |  |