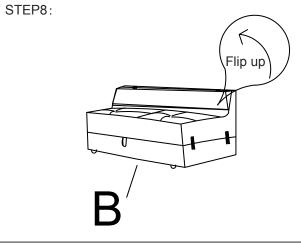

| WOODEN LEG2                           |          | 3    |  |
| 0                                     | PLASTIC FOOT                          | <b>8</b> | 2    |  |
| 0                                     | WRENCH(6MM)                           |          | 2    |  |
| K                                     | SCREW(φ<br>5/16"x50x1/2")             |          | 12   |  |
|                                       | WASH-ER(φ5/16"<br>x19x2mm)            | 0        | 12   |  |
| · · · · · · · · · · · · · · · · · · · |                                       |          |      |  |

NOTE: PO # is located on each product carton. Please be prepared to provide this # should any claim be necessary.

CAUTION: Item is heavy. Assembly should be performed by two people.









STEP10: