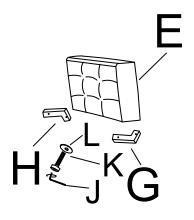

|       | 1    |
| В   | SLEEPR LOVE-<br>SEAT SEAT  |       | 1    |
| C   | SLEEPR LOVE-<br>SEAT BACK  |       | 3    |
| D   | PILLOW                     |       | 2    |
| E   | LEFT ARM                   |       | 1    |
| F   | CHAISE SEAT                |       | 1    |
| G   | WOODEN LEG1                |       | 3    |
| A   | WOODEN LEG2                |       | 3    |
| 0   | PLASTIC FOOT               | 8     | 2    |
| 0   | WRENCH(6MM)                |       | 2    |
| K   | SCREW(φ<br>5/16"x50x1/2")  |       | 12   |
| 0   | WASH-ER(φ5/16"<br>x19x2mm) | 0     | 12   |

NOTE: PO # is located on each product carton. Please be prepared to provide this # should any claim be necessary.

CAUTION: Item is heavy. Assembly should be performed by two people.





STEP4:



STEP2:



STEP5:



STEP3:



STEP6:



## KH5166CF61L+KF5166CF62R PLAYBOOK SECTIONAL SOFA

Before getting started, ensure the package contains the following components:

|                                       | · · · · · · · · · · · · · · · · · · · | •        |      |  |
|---------------------------------------|---------------------------------------|----------|------|--|
| NO.                                   | DESCRIPTION                           | IMAGE    | Q'TY |  |
| A                                     | RIGHT ARM                             |          | 1    |  |
| В                                     | SLEEPR LOVE-<br>SEAT SEAT             |          | 1    |  |
| 0                                     | SLEEPR LOVE-<br>SEAT BACK             |          | 3    |  |
| D