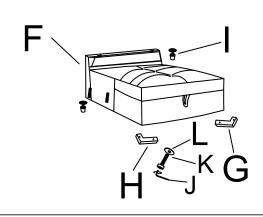

NOTE: PO # is located on each product carton. Please be prepared to provide this # should any claim be necessary.

CAUTION: Item is heavy. Assembly should be performed by two people.

STEP4:

STEP2:

STEP5:

STEP3: