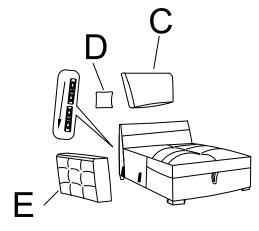

## KH5166CF61L+KF5166CF62R PLAYBOOK SECTIONAL SOFA

Before getting started, ensure the package contains the following components:

|                                       | · · · · · · · · · · · · · · · · · · · | •        |      |  |
|---------------------------------------|---------------------------------------|----------|------|--|
| NO.                                   | DESCRIPTION                           | IMAGE    | Q'TY |  |
| A                                     | RIGHT ARM                             |          | 1    |  |
| В                                     | SLEEPR LOVE-<br>SEAT SEAT             |          | 1    |  |
| 0                                     | SLEEPR LOVE-<br>SEAT BACK             |          | 3    |  |
| D                                     | PILLOW                                |          | 2    |  |
| E                                     | LEFT ARM                              |          | 1    |  |
| F                                     | CHAISE SEAT                           |          | 1    |  |
| G                                     | WOODEN LEG1                           |          | 3    |  |
|                                       | WOODEN LEG2                           |          | 3    |  |
| 0                                     | PLASTIC FOOT                          | <b>8</b> | 2    |  |
| 0                                     | WRENCH(6MM)                           |          | 2    |  |
| K                                     | SCREW(φ<br>5/16"x50x1/2")             |          | 12   |  |
|                                       | WASH-ER(φ5/16"<br>x19x2mm)            | 0        | 12   |  |
| · · · · · · · · · · · · · · · · · · · |                                       |          |      |  |

NOTE: PO # is located on each product carton. Please be prepared to provide this # should any claim be necessary.

CAUTION: Item is heavy. Assembly should be performed by two people.

STEP10: