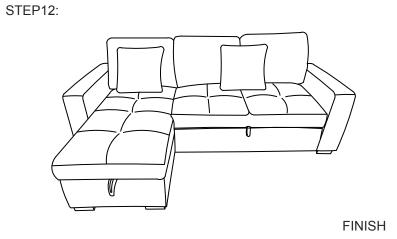

| WOODEN LEG2                           |          | 3    |  |
| 0                                     | PLASTIC FOOT                          | <b>8</b> | 2    |  |
| 0                                     | WRENCH(6MM)                           |          | 2    |  |
| K                                     | SCREW(φ<br>5/16"x50x1/2")             |          | 12   |  |
|                                       | WASH-ER(φ5/16"<br>x19x2mm)            | 0        | 12   |  |
| · · · · · · · · · · · · · · · · · · · |                                       |          |      |  |

NOTE: PO # is located on each product carton. Please be prepared to provide this # should any claim be necessary.

CAUTION: Item is heavy. Assembly should be performed by two people.









STEP10: