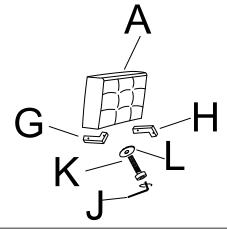

NOTE: PO # is located on each product carton. Please be prepared to provide this # should any claim be necessary.

CAUTION: Item is heavy. Assembly should be performed by two people.

STEP10: