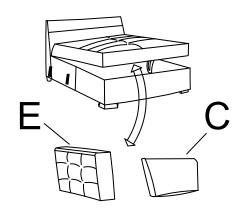

## KH5166CF61L+KF5166CF62R PLAYBOOK SECTIONAL SOFA

Before getting started, ensure the package contains the following components:

| NO. | DESCRIPTION                | IMAGE | Q'TY |
|-----|----------------------------|-------|------|
| A   | RIGHT ARM                  |       | 1    |
| В   | SLEEPR LOVE-<br>SEAT SEAT  |       | 1    |
| C   | SLEEPR LOVE-<br>SEAT BACK  |       | 3    |
| D   | PILLOW                     |       | 2    |
| E   | LEFT ARM                   |       | 1    |
| F   | CHAISE SEAT                |       | 1    |
| G   | WOODEN LEG1                |       | 3    |
| A   | WOODEN LEG2                |       | 3    |
| 0   | PLASTIC FOOT               | 8     | 2    |
| 0   | WRENCH(6MM)                |       | 2    |
| K   | SCREW(φ<br>5/16"x50x1/2")  |       | 12   |
| 0   | WASH-ER(φ5/16"<br>x19x2mm) | 0     | 12   |

NOTE: PO # is located on each product carton. Please be prepared to provide this # should any claim be necessary.

CAUTION: Item is heavy. Assembly should be performed by two people.

STEP4:

STEP2:

STEP5:

STEP3: