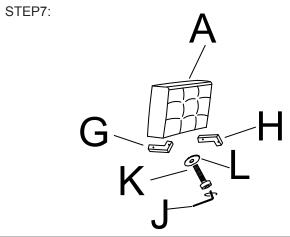

| WOODEN LEG2                           |          | 3    |  |
| 0                                     | PLASTIC FOOT                          | <b>8</b> | 2    |  |
| 0                                     | WRENCH(6MM)                           |          | 2    |  |
| K                                     | SCREW(φ<br>5/16"x50x1/2")             |          | 12   |  |
|                                       | WASH-ER(φ5/16"<br>x19x2mm)            | 0        | 12   |  |
| · · · · · · · · · · · · · · · · · · · |                                       |          |      |  |

NOTE: PO # is located on each product carton. Please be prepared to provide this # should any claim be necessary.

CAUTION: Item is heavy. Assembly should be performed by two people.









STEP10: