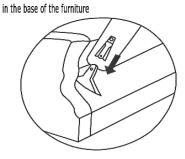

### Assembly - Sofa

Step 1: Slide inside back receivers into the steel mechanism posts

To remove the inside backs, use a screwdriver pressing outward on the black tab in the metal sleeve on both sides of the inside back and lift the inside back from the base of the Furniture