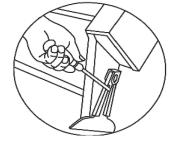

### Assembly - Sofa

Step 1: Slide inside back receivers into the steel mechanism posts

To remove the inside backs, use a screwdriver pressing outward on the black tab in the metal sleeve on both sides of the inside back and lift the inside back from the base of the Furniture