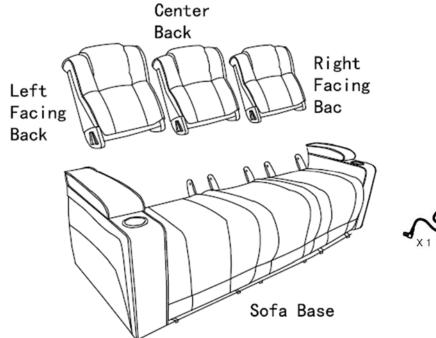

### Assembly - Sofa

Step 1: Slide inside back receivers into the steel mechanism posts

To remove the inside backs, use a screwdriver pressing outward on the black tab in the metal sleeve on both sides of the inside back and lift the inside back from the base of the Furniture