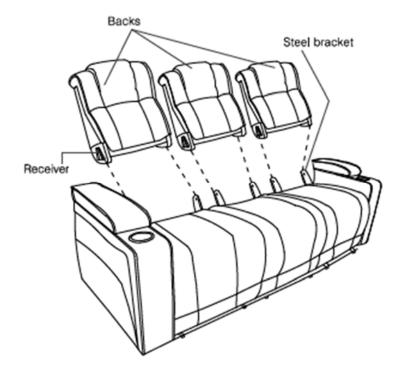

### Assembly - Sofa

Step 1: Slide inside back receivers into the steel mechanism posts

To remove the inside backs, use a screwdriver pressing outward on the black tab in the metal sleeve on both sides of the inside back and lift the inside back from the base of the Furniture