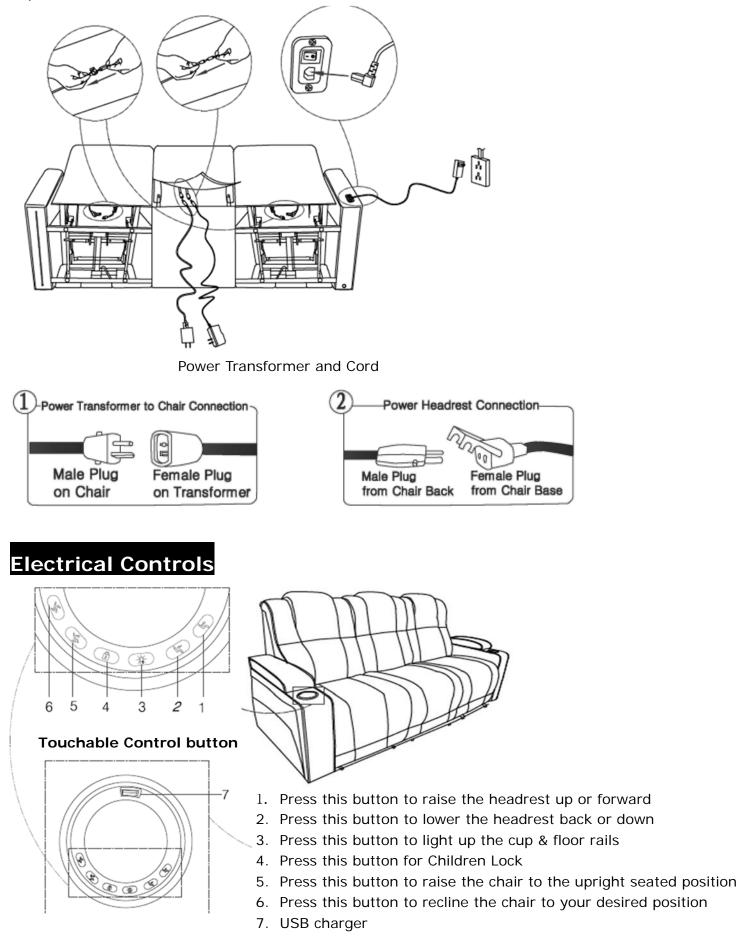

#### **Electrical Connections**

NOTE: The Power Transformer and Power Cord are located under the seats in separate boxes.