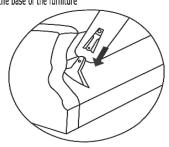

### Assembly - Sofa

Step 1: Slide inside back receivers into the steel mechanism posts in the base of the furniture

To remove the inside backs, use a screwdriver pressing outward on the black tab in the metal sleeve on both sides of the inside back and lift the inside back from the base of the Furniture