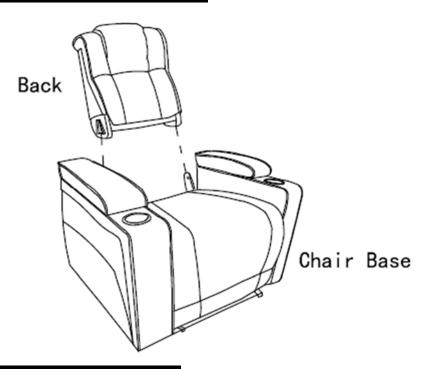

### Assembly - Sofa

Step 1: Slide inside back receivers into the steel mechanism posts in the base of the furniture

To remove the inside backs, use a screwdriver pressing outward on the black tab in the metal sleeve on both sides of the inside back and lift the inside back from the base of the Furniture