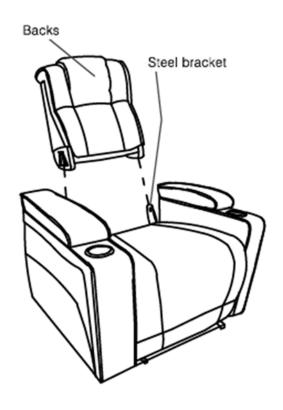

### Assembly - Sofa

Step 1: Slide inside back receivers into the steel mechanism posts in the base of the furniture

To remove the inside backs, use a screwdriver pressing outward on the black tab in the metal sleeve on both sides of the inside back and lift the inside back from the base of the Furniture