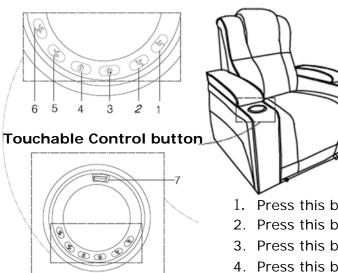

### **Electrical Controls**

- 1. Press this button to raise the headrest up or forward
- 2. Press this button to lower the headrest back or down
- 3. Press this button to light up the cup & floor rails
- 4. Press this button for Children Lock
- 5. Press this button to raise the chair to the upright seated position
- 6. Press this button to recline the chair to your desired position
- 7. USB charger