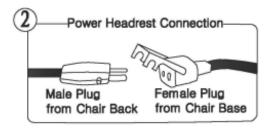

#### **Electrical Connections**

NOTE: The Power Transformer and Power Cord are located under the seats in separate boxes.

Power Transformer and Cord