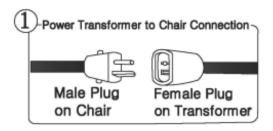

#### **Electrical Connections**

NOTE: The Power Transformer and Power Cord are located under the seats in separate boxes.

Power Transformer and Cord