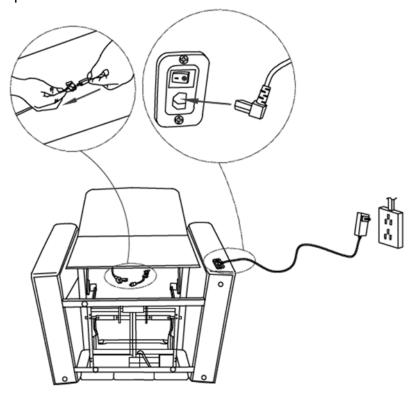

#### **Electrical Connections**

NOTE: The Power Transformer and Power Cord are located under the seats in separate boxes.

Power Transformer and Cord