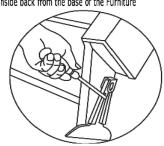

### Assembly - Sofa

Step 1: Slide inside back receivers into the steel mechanism posts in the base of the furniture

To remove the inside backs, use a screwdriver pressing outward on the black tab in the metal sleeve on both sides of the inside back and lift the inside back from the base of the Furniture