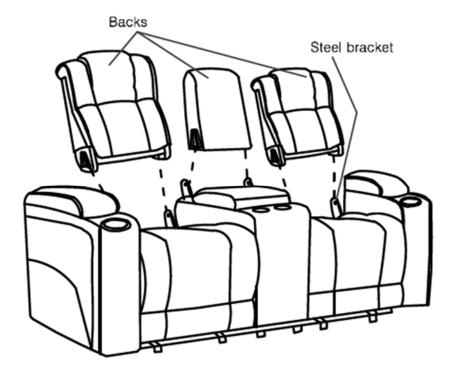

## Assembly - Sofa

Step 1: Slide inside back receivers into the steel mechanism posts in the base of the furniture

To remove the inside backs, use a screwdriver pressing outward on the black tab in the metal sleeve on both sides of the inside back and lift the inside back from the base of the Furniture