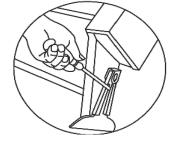

## Assembly - Sofa

Step 1: Slide inside back receivers into the steel mechanism posts in the base of the furniture

To remove the inside backs, use a screwdriver pressing outward on the black tab in the metal sleeve on both sides of the inside back and lift the inside back from the base of the Furniture