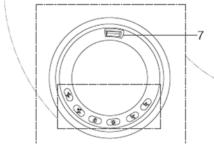

## **Electrical Controls**

**Touchable Control button** 

- 1. Press this button to raise the headrest up or forward
- 2. Press this button to lower the headrest back or down
- 3. Press this button to light up the cup & floor rails
- 4. Press this button for Children Lock
- 5. Press this button to raise the chair to the upright seated position
- 6. Press this button to recline the chair to your desired position
- 7. USB charger