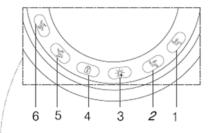

## **Electrical Controls**

**Touchable Control button** 

- 1. Press this button to raise the headrest up or forward
- 2. Press this button to lower the headrest back or down
- 3. Press this button to light up the cup & floor rails
- 4. Press this button for Children Lock
- 5. Press this button to raise the chair to the upright seated position
- 6. Press this button to recline the chair to your desired position
- 7. USB charger