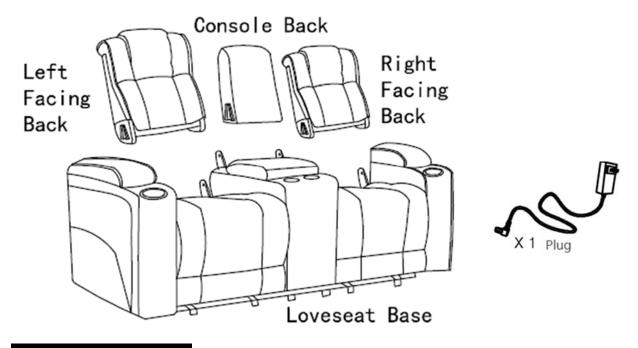

#### Contents of Cartons

## Assembly - Sofa

Step 1: Slide inside back receivers into the steel mechanism posts in the base of the furniture

To remove the inside backs, use a screwdriver pressing outward on the black tab in the metal sleeve on both sides of the inside back and lift the inside back from the base of the Furniture