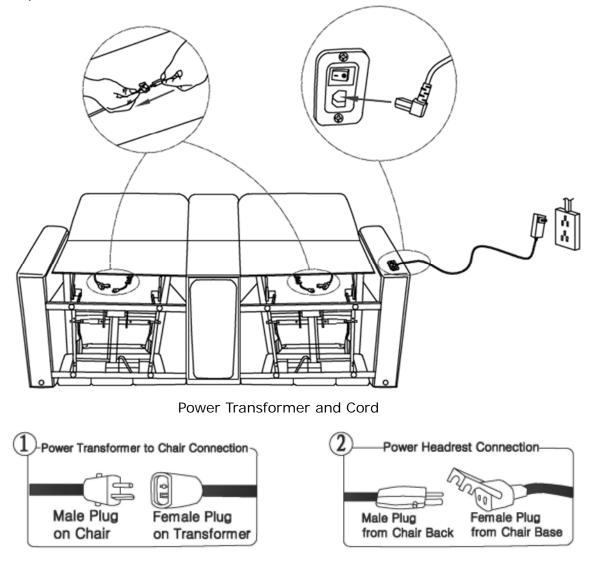

### **Electrical Connections**

NOTE: The Power Transformer and Power Cord are located under the seats in separate boxes.