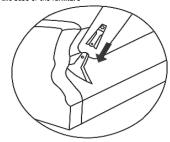

## Assembly - Sofa

Step 1: Slide inside back receivers into the steel mechanism posts in the base of the furniture

To remove the inside backs, use a screwdriver pressing outward on the black tab in the metal sleeve on both sides of the inside back and lift the inside back from the base of the Furniture