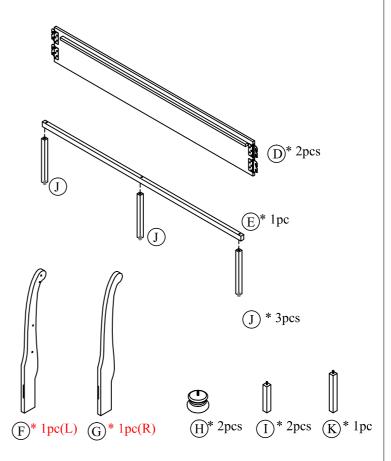

## HARDWARE LISTS LISTA DE TORNILLO

| NO. | DESCRIPTION              | SKETCH           | Q'TY  |
|-----|--------------------------|------------------|-------|
| a   | ALLEN BOLT (Ø5/16*50mmL) |                  | 6PCS  |
| b   | LOCK WASHER (Ø5/16)      | 0                | 6PCS  |
| С   | FLAT WASHER (Ø5/6)       | 0                | 6PCS  |
| d   | ALLEN BOLT (Ø1/4*25mmL)  |                  | 2PCS  |
| e   | LOCK WASHER (Ø1/4)       | 0                | 2PCS  |
| f   | FLAT WASHER (Ø1/4)       | 0                | 2PCS  |
| g   | ALLEN KEY (4mm)          |                  | 1PC   |
| h   | SCREWØ8*Ø4*25mm          | <del>(mm</del> - | 26PCS |