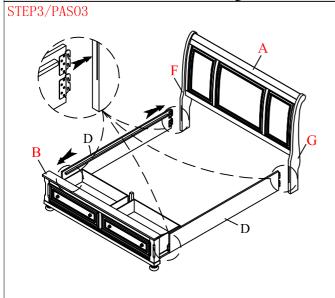

## HARDWARE LISTS LISTA DE TORNILLO

| NO. | DESCRIPTION              | SKETCH           | Q'TY  |
|-----|--------------------------|------------------|-------|
| a   | ALLEN BOLT (Ø5/16*50mmL) |                  | 6PCS  |
| b   | LOCK WASHER (Ø5/16)      | 0                | 6PCS  |
| С   | FLAT WASHER (Ø5/6)       | 0                | 6PCS  |
| d   | ALLEN BOLT (Ø1/4*25mmL)  |                  | 2PCS  |
| e   | LOCK WASHER (Ø1/4)       | 0                | 2PCS  |
| f   | FLAT WASHER (Ø1/4)       | 0                | 2PCS  |
| g   | ALLEN KEY (4mm)          |                  | 1PC   |
| h   | SCREWØ8*Ø4*25mm          | <del>(mm</del> - | 26PCS |