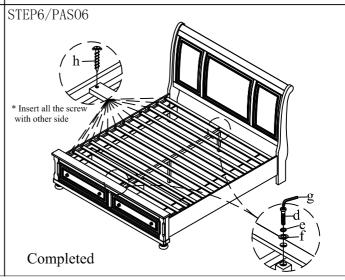

## HARDWARE LISTS LISTA DE TORNILLO

| NO. | DESCRIPTION              | SKETCH           | Q'TY  |
|-----|--------------------------|------------------|-------|
| a   | ALLEN BOLT (Ø5/16*50mmL) |                  | 6PCS  |
| b   | LOCK WASHER (Ø5/16)      | 0                | 6PCS  |
| С   | FLAT WASHER (Ø5/6)       | 0                | 6PCS  |
| d   | ALLEN BOLT (Ø1/4*25mmL)  |                  | 2PCS  |
| e   | LOCK WASHER (Ø1/4)       | 0                | 2PCS  |
| f   | FLAT WASHER (Ø1/4)       | 0                | 2PCS  |
| g   | ALLEN KEY (4mm)          |                  | 1PC   |
| h   | SCREWØ8*Ø4*25mm          | <del>(mm</del> - | 26PCS |