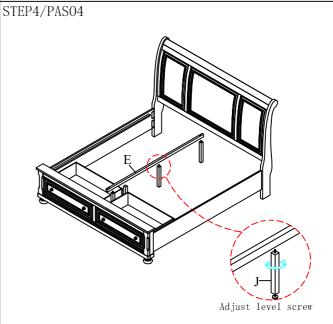

## HARDWARE LISTS LISTA DE TORNILLO

| NO. | DESCRIPTION              | SKETCH           | Q'TY  |
|-----|--------------------------|------------------|-------|
| a   | ALLEN BOLT (Ø5/16*50mmL) |                  | 6PCS  |
| b   | LOCK WASHER (Ø5/16)      | 0                | 6PCS  |
| С   | FLAT WASHER (Ø5/6)       | 0                | 6PCS  |
| d   | ALLEN BOLT (Ø1/4*25mmL)  |                  | 2PCS  |
| e   | LOCK WASHER (Ø1/4)       | 0                | 2PCS  |
| f   | FLAT WASHER (Ø1/4)       | 0                | 2PCS  |
| g   | ALLEN KEY (4mm)          |                  | 1PC   |
| h   | SCREWØ8*Ø4*25mm          | <del>(mm</del> - | 26PCS |