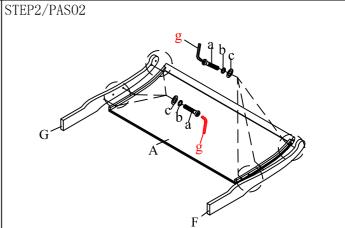

## HARDWARE LISTS LISTA DE TORNILLO

| NO. | DESCRIPTION              | SKETCH           | Q'TY  |
|-----|--------------------------|------------------|-------|
| a   | ALLEN BOLT (Ø5/16*50mmL) |                  | 6PCS  |
| b   | LOCK WASHER (Ø5/16)      | 0                | 6PCS  |
| С   | FLAT WASHER (Ø5/6)       | 0                | 6PCS  |
| d   | ALLEN BOLT (Ø1/4*25mmL)  |                  | 2PCS  |
| e   | LOCK WASHER (Ø1/4)       | 0                | 2PCS  |
| f   | FLAT WASHER (Ø1/4)       | 0                | 2PCS  |
| g   | ALLEN KEY (4mm)          |                  | 1PC   |
| h   | SCREWØ8*Ø4*25mm          | <del>(mm</del> - | 26PCS |