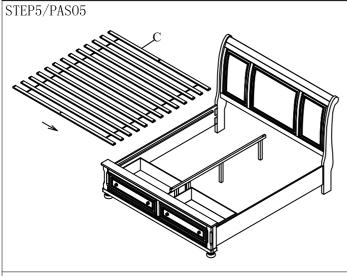

## HARDWARE LISTS LISTA DE TORNILLO

| NO. | DESCRIPTION              | SKETCH           | Q'TY  |
|-----|--------------------------|------------------|-------|
| a   | ALLEN BOLT (Ø5/16*50mmL) |                  | 6PCS  |
| b   | LOCK WASHER (Ø5/16)      | 0                | 6PCS  |
| С   | FLAT WASHER (Ø5/6)       | 0                | 6PCS  |
| d   | ALLEN BOLT (Ø1/4*25mmL)  |                  | 2PCS  |
| e   | LOCK WASHER (Ø1/4)       | 0                | 2PCS  |
| f   | FLAT WASHER (Ø1/4)       | 0                | 2PCS  |
| g   | ALLEN KEY (4mm)          |                  | 1PC   |
| h   | SCREWØ8*Ø4*25mm          | <del>(mm</del> - | 26PCS |