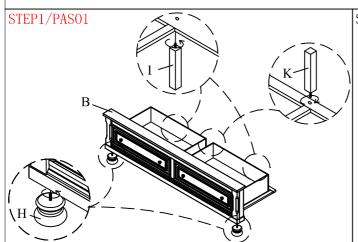

- staple tips can cause injury, therefore, for your protection, please remove any exposed staple used in packing.

  1. We recommend that you should assemble this product with the assistance of another person;
- this will make assembly easier, and will help to eliminate damage to the product or injury to persons during assembly.
- 2. Be sure to check all packing materials carefully for small parts that may have come loose inside the carton during shipment.
- 3. please do not over tighten screws or bolts.
- 4. Please put all parts on a non-abrasive floor before assembly, and follow the assembly steps to assemble your newly purchased product correctly and efficiently.