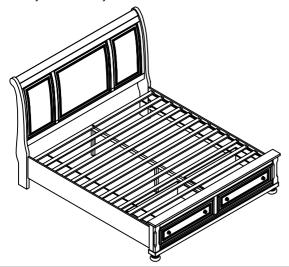

## **ASSEMBLY INSTRUCTIONS**

ITEM #: B118- QH/KH/FH B118- QF/KF/FF B118- Q/K/FR

KING BED & QUEEN BED & FULL BED

Caution: Please read instructions thoroughly before unpacking assembly parts. Sharp, exposed