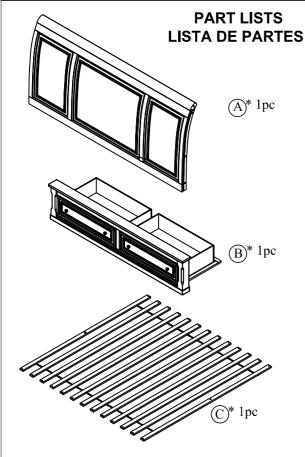

## HARDWARE LISTS LISTA DE TORNILLO

| NO. | DESCRIPTION              | SKETCH           | Q'TY  |
|-----|--------------------------|------------------|-------|
| a   | ALLEN BOLT (Ø5/16*50mmL) |                  | 6PCS  |
| b   | LOCK WASHER (Ø5/16)      | 0                | 6PCS  |
| С   | FLAT WASHER (Ø5/6)       | 0                | 6PCS  |
| d   | ALLEN BOLT (Ø1/4*25mmL)  |                  | 2PCS  |
| e   | LOCK WASHER (Ø1/4)       | 0                | 2PCS  |
| f   | FLAT WASHER (Ø1/4)       | 0                | 2PCS  |
| g   | ALLEN KEY (4mm)          |                  | 1PC   |
| h   | SCREWØ8*Ø4*25mm          | <del>(mm</del> - | 26PCS |