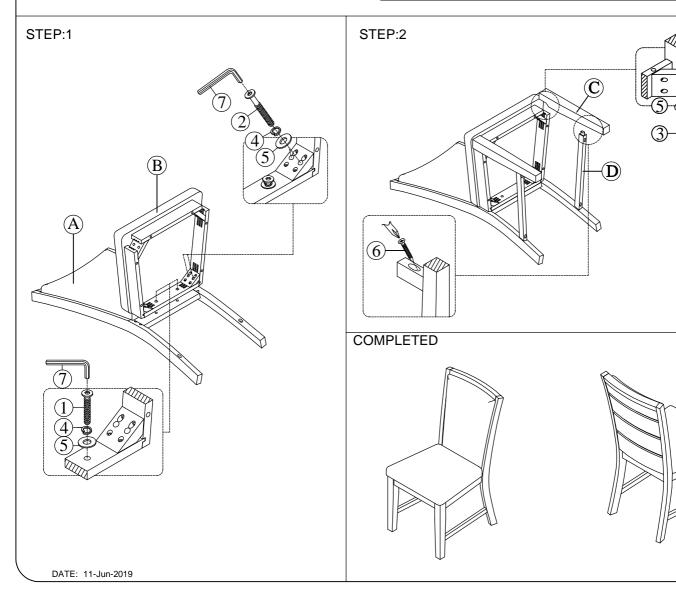

| PART LIST FOR CHAIR |                                                   |                 |      |  |  |
|---------------------|---------------------------------------------------|-----------------|------|--|--|
| No.                 | PART DESC                                         | CODE.           | Q'TY |  |  |
| Α                   | Dining Side Chair - Back Frame With Cushion       | PDGD550SBCBDBFR | 1    |  |  |
| В                   | Dining Side Chair - Seat Frame With Cushion       | PDGD550SBCBDSEA | 1    |  |  |
| С                   | Dining Side Chair - Set Front Leg Left/ Right     | PDGD550SBCBDLEG | 2    |  |  |
| D                   | Dining Side Chair - Set Side Stretcher Left/Right | PDGD550SBCBDSTR | 2    |  |  |

| HARDWARE LIST PACKED INSIDE BOX |               |                          |                |      |  |  |
|---------------------------------|---------------|--------------------------|----------------|------|--|--|
| No.                             | HARDWARE DESC |                          | CODE.          | Q'TY |  |  |
| 1                               | ()<br>()      | ALLEN BOLT (1/4" x 40mm) |                | 2    |  |  |
| 2                               | ()<br>()      | ALLEN BOLT (1/4" x 75mm) | PDGD550SBCBDHW | 4    |  |  |
| 3                               | 9             | HEX NUT (5/16")          |                | 4    |  |  |
| 4                               | 0             | SPRING WASHER (5/16")    |                | 10   |  |  |
| 5                               | 0             | FLAT WASHER (5/16")      |                | 10   |  |  |
| 6                               | <b>3</b>      | SCREWS/ VIS (M4x38mm)    |                | 4    |  |  |
| 7                               |               | ALLEN KEY (M4)           |                | 1    |  |  |
| 8                               | /s            | Wrench (5/16")           |                | 1    |  |  |