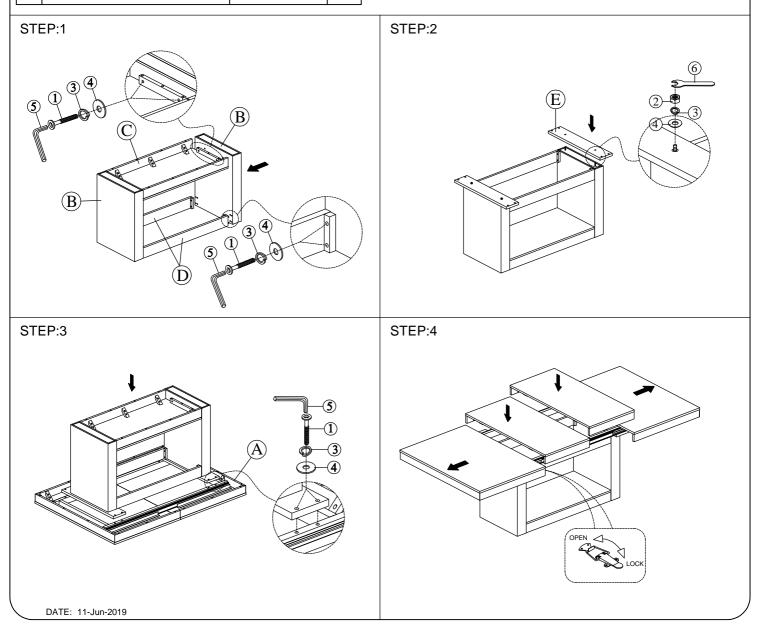

## Assembly Instructions DINING TABLE DGD218DTBD & DGD218DBBD

Caution: Please read instructions thoroughly before unpacking assembly parts. Sharp, exposed staple tips can cause injury, therefore, for your protection, please remove any exposed staples used in packing.

- 1. We recommend that you should assemble this product with the assistance of another person; this will make assembly easier, and will help to eliminate damage to the product or injury to persons during assembly.
- 2. Be sure to check all packing materials carefully for small parts that may have come loose inside the carton during shipment.
- 3. Please do not over tighten screws or bolts.
- 4. Please put all parts on a non-abrasive floor before assembly, and follow the assembly steps to assemble your newly purchased product correctly and efficiently.

| PART LIST FOR DINING TABLE |                                          |                                        |      | HARDWARE LIST PACKED INSIDE BOX |                                                                                                                                                                                                                                                                                                                                                                                                                                                                                                    |                           |               |      |
|----------------------------|------------------------------------------|----------------------------------------|------|---------------------------------|----------------------------------------------------------------------------------------------------------------------------------------------------------------------------------------------------------------------------------------------------------------------------------------------------------------------------------------------------------------------------------------------------------------------------------------------------------------------------------------------------|---------------------------|---------------|------|
| No.                        | PART DESC                                | CODE.                                  | Q'TY | No.                             | HARDWARE DESC                                                                                                                                                                                                                                                                                                                                                                                                                                                                                      |                           | CODE.         | Q'TY |
| A                          | Dining Table Top                         |                                        | 1    | 1                               | 0,000,000,000,000,000,000,000,000,000,000,000,000,000,000,000,000,000,000,000,000,000,000,000,000,000,000,000,000,000,000,000,000,000,000,000,000,000,000,000,000,000,000,000,000,000,000,000,000,000,000,000,000,000,000,000,000,000,000,000,000,000,000,000,000,000,000,000,000,000,000,000,000,000,000,000,000,000,000,000,000,000,000,000,000,000,000,000,000,000,000,000,000,000,000,000,000,000,000,000,000,000,000,000,000,000,000,000,000,000,000,000,000,000,000,000,000,000,000,000,0000 | ALLEN BOLT (5/16" x 45mm) |               | 20   |
| В                          | Dining Table Base - Side Panel Leg       | PDGD218DBBDLEG                         | 2    | 2                               | 9                                                                                                                                                                                                                                                                                                                                                                                                                                                                                                  | HEX NUT (5/16")           | PDGD218DTBDHW | 4    |
|                            |                                          |                                        |      | 3                               | 0                                                                                                                                                                                                                                                                                                                                                                                                                                                                                                  | SPRING WASHER (5/16")     |               | 24   |
| с                          | Dining Table Base - Bottom Panel         | PDGD218DBBDBPN                         | 1    | 4                               | 0                                                                                                                                                                                                                                                                                                                                                                                                                                                                                                  | FLAT WASHER (5/16")       |               | 24   |
| D                          | Dining Table Base - Top Stretcher        | le Base - Top Stretcher PDGD218DBBDSTR | 2    | 5                               |                                                                                                                                                                                                                                                                                                                                                                                                                                                                                                    | ALLEN KEY M4              |               | 1    |
|                            |                                          | 100021000000011                        | -    | 6                               | <b>2</b>                                                                                                                                                                                                                                                                                                                                                                                                                                                                                           | WRENCH 5/16"              | ]             | 1    |
| E                          | Dining Table Base - Top Connecting Plate | PDGD218DBBDCON                         | 2    |                                 |                                                                                                                                                                                                                                                                                                                                                                                                                                                                                                    |                           |               |      |