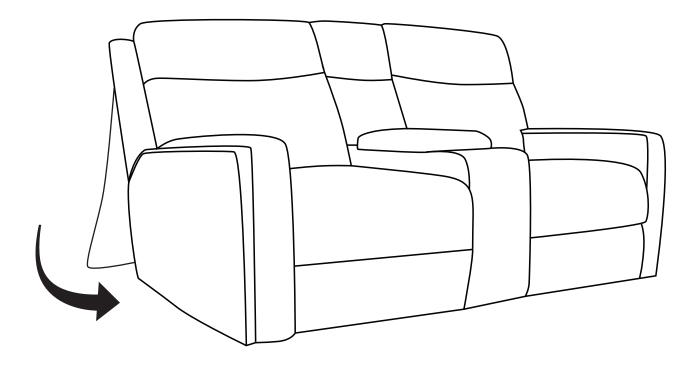

# STEPS

**Step 3:** Re-attach the outside back along the bottom rear of the base frame with the velcro.