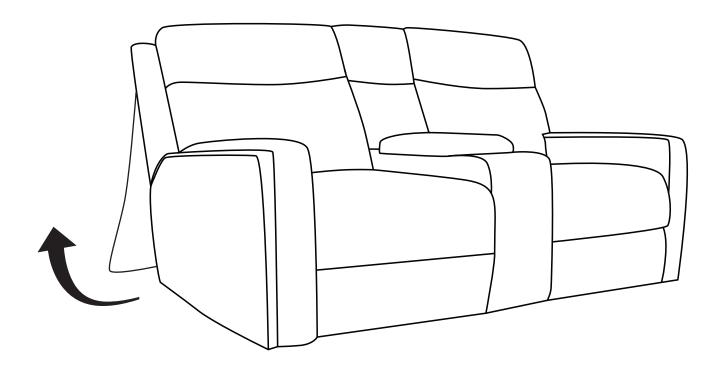

### **STEPS**

**Step 1:** Un-velcro the outside back along the bottom rear of the base frame to find the power cord at the back of the center console.

**Step 2:** Connect the plug to a power source.