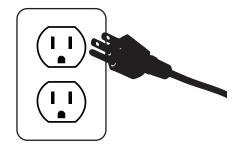

### **STEPS**

**Step 1:** Un-velcro the outside back along the bottom rear of the base frame to find the power cord at the back of the center console.

**Step 2:** Connect the plug to a power source.