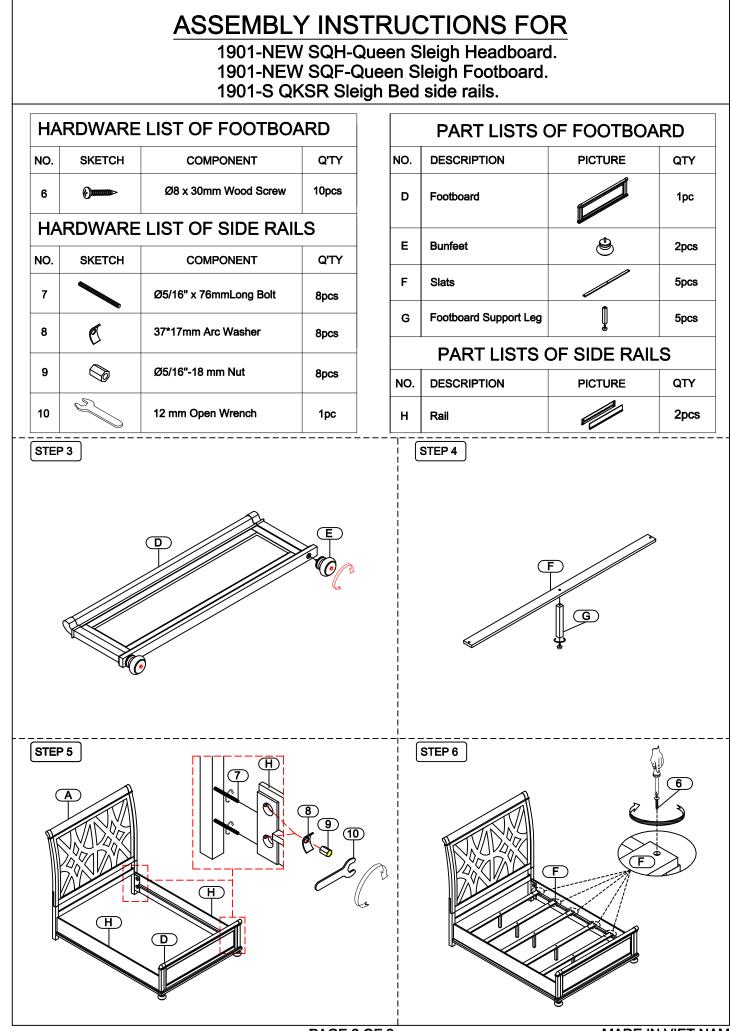

## ASSEMBLY INSTRUCTIONS FOR

1901-NEW SQH-Queen Sleigh Headboard. 1901-NEW SQF-Queen Sleigh Footboard. 1901-S QKSR Sleigh Bed side rails.

Caution: Please read instructions thoroughly before unpacking assembly parts.Sharp,exposed staple tips can cause injury,therefore,for your protection, please remove any exposed staple used in packing.

| HARDWARE LIST OF HEADBOARD |            |                         |      |  |
|----------------------------|------------|-------------------------|------|--|
| NO.                        | SKETCH     | COMPONENT Q'TY          |      |  |
| 1                          | () manual  | JCBC Bolt Ø5/16"*1-1/2" | 2pcs |  |
| 2                          | () manual  | JCBC Bolt Ø5/16"*2"     | 6pcs |  |
| 3                          | Ø          | Spring Washer Ø5/16**12 | 8pcs |  |
| 4                          | $\bigcirc$ | Flat Washer Ø5/16"*19mm | 8pcs |  |
| 5                          |            | Allen Wrench 4mm        | 1рс  |  |

| PART LISTS |                       |         |                 |  |  |
|------------|-----------------------|---------|-----------------|--|--|
| NO.        | DESCRIPTION           | PICTURE | QTY             |  |  |
| A          | Headboard panel       |         | 1рс             |  |  |
| в          | Headboard leg (KD)    |         | 2pcs<br>L=1 R=1 |  |  |
| с          | Headboard bottom rail |         | 1рс             |  |  |