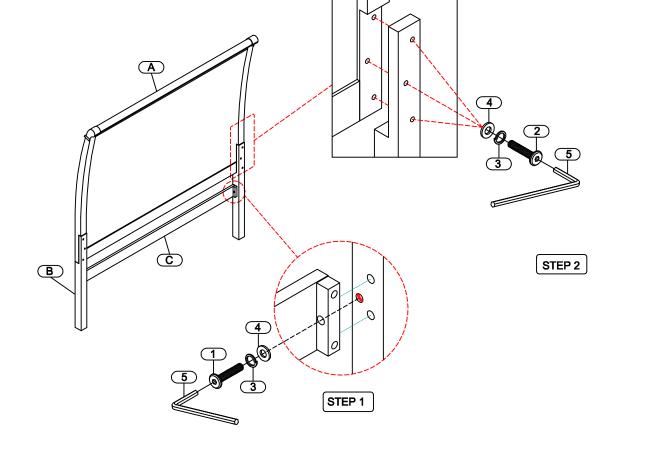

| HARDWARE LIST OF HEADBOARD |            |                         |      |  |
|----------------------------|------------|-------------------------|------|--|
| NO.                        | SKETCH     | COMPONENT Q'TY          |      |  |
| 1                          | () manual  | JCBC Bolt Ø5/16"*1-1/2" | 2pcs |  |
| 2                          | () manual  | JCBC Bolt Ø5/16"*2"     | 6pcs |  |
| 3                          | Ø          | Spring Washer Ø5/16**12 | 8pcs |  |
| 4                          | $\bigcirc$ | Flat Washer Ø5/16"*19mm | 8pcs |  |
| 5                          |            | Allen Wrench 4mm        | 1рс  |  |

| PART LISTS |                       |         |                 |  |  |
|------------|-----------------------|---------|-----------------|--|--|
| NO.        | DESCRIPTION           | PICTURE | QTY             |  |  |
| A          | Headboard panel       |         | 1рс             |  |  |
| в          | Headboard leg (KD)    |         | 2pcs<br>L=1 R=1 |  |  |
| с          | Headboard bottom rail |         | 1рс             |  |  |