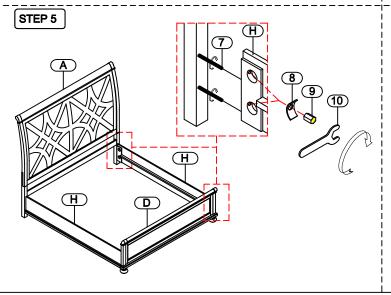

## **ASSEMBLY INSTRUCTIONS FOR**

1901-NEW SKH-King Sleigh Headboard. 1901-NEW SKF-King Sleigh Footboard. 1901-S QKSR Sleigh Bed side rails.

STEP 4

| HA  | HARDWARE LIST OF FOOTBOARD  |                        |       |  |  |  |
|-----|-----------------------------|------------------------|-------|--|--|--|
| NO. | SKETCH                      | COMPONENT Q"           |       |  |  |  |
| 6   | <b>()</b>                   | Ø8 x 30mm Wood Screw   | 10pcs |  |  |  |
| HA  | HARDWARE LIST OF SIDE RAILS |                        |       |  |  |  |
| NO. | SKETCH                      | COMPONENT              | Q'TY  |  |  |  |
| 7   |                             | Ø5/16" x 76mmLong Bolt | 8pcs  |  |  |  |
| 8   | C                           | 37*17mm Arc Washer     | 8pcs  |  |  |  |
| 9   | 0                           | Ø5/16"-18 mm Nut       | 8pcs  |  |  |  |
| 10  |                             | 12 mm Open Wrench      | 1pc   |  |  |  |