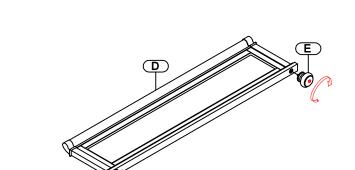

| PART LISTS OF FOOTBOARD  |                       |         |       |  |  |
|--------------------------|-----------------------|---------|-------|--|--|
| NO.                      | DESCRIPTION           | PICTURE | QTY   |  |  |
| D                        | Footboard             |         | 1pc   |  |  |
| E                        | Bunfeet               | ٩       | 2pcs  |  |  |
| F                        | Slats                 |         | 5pcs  |  |  |
| G                        | Footboard Support Leg |         | 10pcs |  |  |
| PART LISTS OF SIDE RAILS |                       |         |       |  |  |
| NO.                      | DESCRIPTION           | PICTURE | QTY   |  |  |
| н                        | Rail                  |         | 2pcs  |  |  |