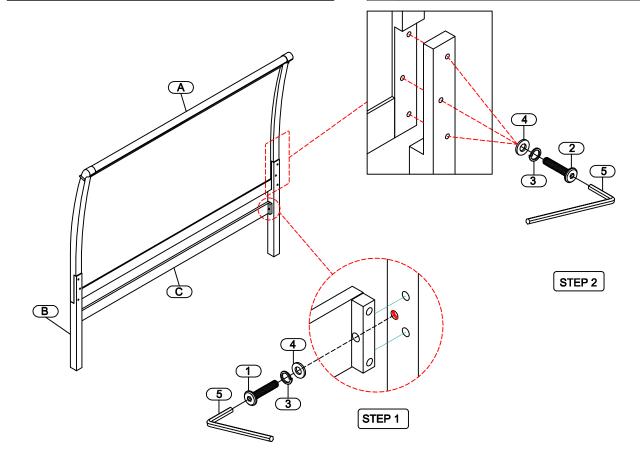

cause injury, therefore, for your protection, please remove any exposed staple used in packing.

| НА  | HARDWARE LIST OF HEADBOARD |                         |      |  |  |  |
|-----|----------------------------|-------------------------|------|--|--|--|
| NO. | SKETCH                     | COMPONENT Q'TY          |      |  |  |  |
| 1   |                            | JCBC Bolt Ø5/16"*1-1/2" | 2pcs |  |  |  |
| 2   |                            | JCBC Bolt Ø5/16"*2"     | 6pcs |  |  |  |
| 3   |                            | Spring Washer Ø5/16**12 | 8pcs |  |  |  |
| 4   |                            | Flat Washer Ø5/16"*19mm | 8pcs |  |  |  |
| 5   |                            | Allen Wrench 4mm        | 1pc  |  |  |  |

| PART LISTS |                       |         |                 |  |  |  |
|------------|-----------------------|---------|-----------------|--|--|--|
| NO.        | DESCRIPTION           | PICTURE | QTY             |  |  |  |
| A          | Headboard panel       |         | 1pc             |  |  |  |
| В          | Headboard leg (KD)    |         | 2pcs<br>L=1 R=1 |  |  |  |
| С          | Headboard bottom rail |         | 1рс             |  |  |  |