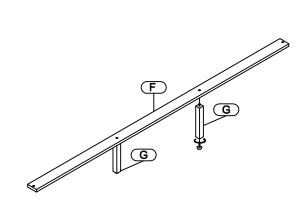

| PART LISTS OF FOOTBOARD  |                       |         |       |  |  |
|--------------------------|-----------------------|---------|-------|--|--|
| NO.                      | DESCRIPTION           | PICTURE | QTY   |  |  |
| D                        | Footboard             |         | 1pc   |  |  |
| E                        | Bunfeet               | ٩       | 2pcs  |  |  |
| F                        | Slats                 |         | 5pcs  |  |  |
| G                        | Footboard Support Leg |         | 10pcs |  |  |
| PART LISTS OF SIDE RAILS |                       |         |       |  |  |
| NO.                      | DESCRIPTION           | PICTURE | QTY   |  |  |
| н                        | Rail                  |         | 2pcs  |  |  |

STEP 3