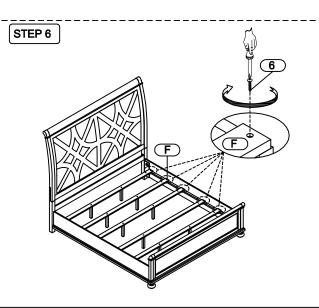

| PART LISTS OF FOOTBOARD  |                       |         |       |  |  |
|--------------------------|-----------------------|---------|-------|--|--|
| NO.                      | DESCRIPTION           | PICTURE | QTY   |  |  |
| D                        | Footboard             |         | 1pc   |  |  |
| E                        | Bunfeet               | ٩       | 2pcs  |  |  |
| F                        | Slats                 |         | 5pcs  |  |  |
| G                        | Footboard Support Leg |         | 10pcs |  |  |
| PART LISTS OF SIDE RAILS |                       |         |       |  |  |
| NO.                      | DESCRIPTION           | PICTURE | QTY   |  |  |
| н                        | Rail                  |         | 2pcs  |  |  |