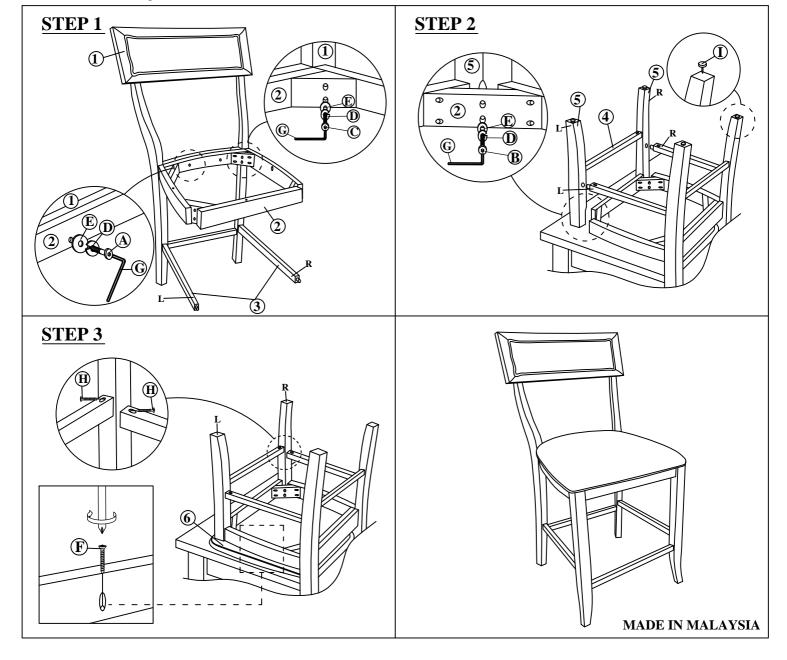

### **IMPORTANT NOTES:-**

- 1. Please see the hardware & part list for guidance.
- 2. Please place all wooden parts on a clean and smooth surface such as rug or carpet to avoid the parts from being stratched.
- 3. Please check to ensure you have all parts and hardware's.
- 4. Do not tighten all screws / bolts until all completely assembled.

| NO | PARTS LIST           | QTY  |
|----|----------------------|------|
| 1  | CHAIR BACK           | 1PC  |
| 2  | SEAT FRAME           | 1PC  |
| 3  | SIDE STRETCHER L & R | 2PCS |
| 4  | FRONT STRETCHER      | 1PC  |
| 5  | FRONT LEGS L & R     | 2PCS |
| 6  | CUSHION SEAT         | 1PC  |

| y assembled. |                 |                             |       |  |  |
|--------------|-----------------|-----------------------------|-------|--|--|
| NO           | HARDWARE LIST   |                             |       |  |  |
| A            | <i>amm</i>      | JCBC BOLT M6 x 40mm         | 2PCS  |  |  |
| В            | <i>annum</i> (b | JCBC BOLT M6 x 60mm         | 4PCS  |  |  |
| C            | @ <i></i> @     | JCBC BOLT M6 x 80mm         | 4PCS  |  |  |
| D            |                 | SPRING WASHER 1/4 "         | 10PCS |  |  |
| E            |                 | FLAT WASHER 1/4 "x 19 x 2mm | 10PCS |  |  |
| F            | Cumm>           | CSK SCREW M4 x 30mm         | 3PCS  |  |  |
| G            |                 | M4 ALLEN KEY WITH BALL      | 1PC   |  |  |
| Н            | (mmmm)          | CSK SCREW M4 x 38mm         | 6PCS  |  |  |
| I            | 9               | NAIL LEG                    | 4PCS  |  |  |

### NOTE: THE LIST QUANTITY SHOW ABOVE IS FOR 1 UNIT ASSEMBLY.