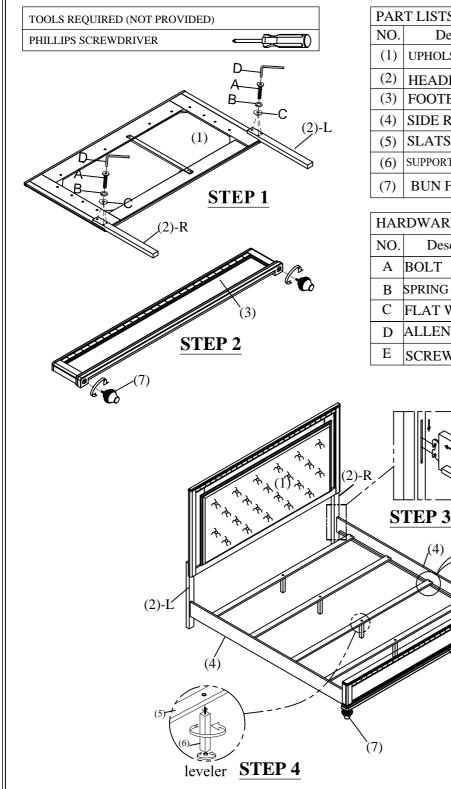

| PART LISTS |                             |         |      |  |  |  |
|------------|-----------------------------|---------|------|--|--|--|
| NO.        | Description                 | Sketch  | Q'ty |  |  |  |
| (1)        | UPHOLSTERY OF HEADBOARD     | ALLEY . | 1PC  |  |  |  |
| (2)        | HEADBOARD LEG (L&R)         |         | 2PCS |  |  |  |
| (3)        | FOOTBOARD PANEL             |         | 1PC  |  |  |  |
| (4)        | SIDE RAILS                  |         | 2PCS |  |  |  |
| (5)        | SLATS                       |         | 4PCS |  |  |  |
| (6)        | SUPPORT LEGS OF CENTER RAIL |         | 4PCS |  |  |  |
| (7)        | BUN FEET                    | ٢       | 2PCS |  |  |  |

| HARDWARE LISTS |               |        |             |      |  |  |
|----------------|---------------|--------|-------------|------|--|--|
| NO.            | Description   | Sketch | Size        | Q'ty |  |  |
| Α              | BOLT          |        | 5/16''*45mm | 6PCS |  |  |
| В              | SPRING WASHER | 0      | 5/16"       | 6PCS |  |  |
| C              | FLAT WASHER   | 0      | 5/16''*19mm | 6PCS |  |  |
| D              | ALLEN KEY     |        | 4mm         | 1PC  |  |  |
| E              | SCREW M4*32   | Dumme  | M4*32mm     | 8PCS |  |  |