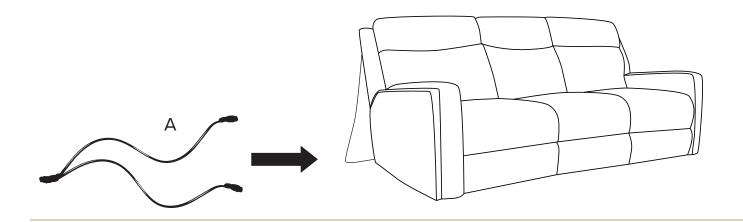

### **STEPS**

- **Step 2:** Connect each end of the Y split power connector (A) to the recliners on either side of the sofa.
- Step 3: Connect power supply (B) to connector (A).
- **Step 4:** Finally, connect the power supply plug (B) to a power source.