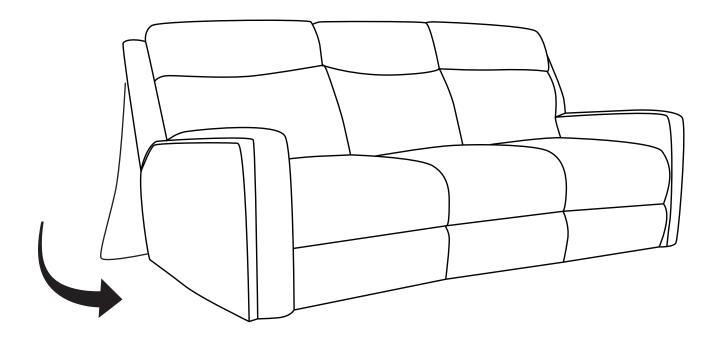

### **STEPS**

**Step 1:** Un-velcro the outside back along the bottom rear of the base frame to find power supply bag and point of connection.

Remember: When unpacking, the power supply & connector is located in a white fabric bag in the back of the lower seat cushion. Please be sure to check all packing materials carefully.