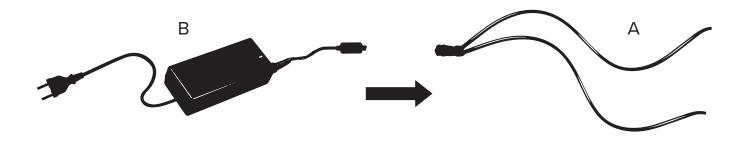

### **STEPS**

- **Step 2:** Connect each end of the Y split power connector (A) to the recliners on either side of the sofa.
- Step 3: Connect power supply (B) to connector (A).
- **Step 4:** Finally, connect the power supply plug (B) to a power source.