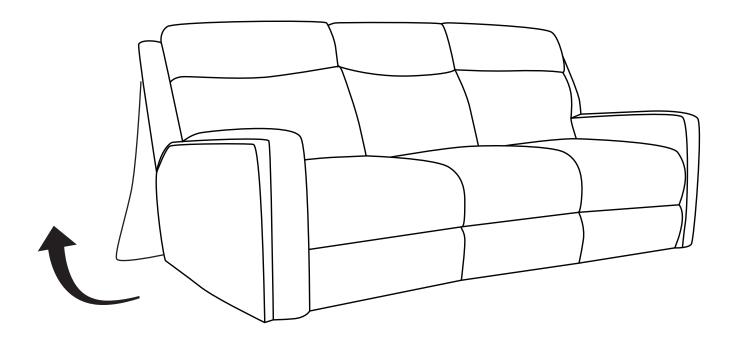

### **STEPS**

**Step 1:** Un-velcro the outside back along the bottom rear of the base frame to find power supply bag and point of connection.

Remember: When unpacking, the power supply & connector is located in a white fabric bag in the back of the lower seat cushion. Please be sure to check all packing materials carefully.