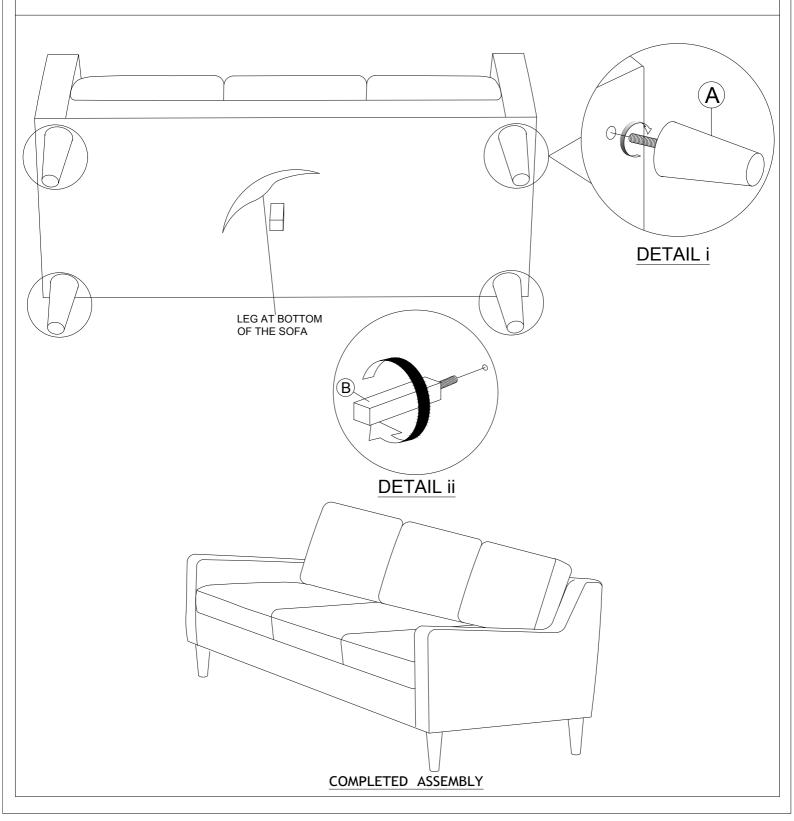

| HARDWARE LIST |             |  |       |
|---------------|-------------|--|-------|
| NO.           | DESCRIPTION |  | QTY   |
| Α             | LEG         |  | 4 PCS |
| В             | SUPPORT LEG |  | 1 PC  |