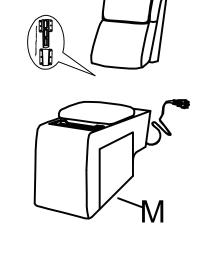

#### AI-Content

Before getting started, ensure the package contains the following components:

| NO. | DESCRIPTION             | IMAGE | Q'TY |
|-----|-------------------------|-------|------|
| Α   | LAF PWR<br>REC BACK     |       | 1    |
| В   | LAF PWR REC<br>SEAT     |       | 1    |
| С   | LAF PWR REC<br>EAR      |       | 1    |
| D   | ARMLESS<br>CHAIR BACK   |       | 1    |
| E   | ARMLESS<br>CHAIR SEAT   |       | 1    |
| F   | LAF WEDGE<br>BACK       |       | 1    |
| G   | RAF WEDGE<br>BACK       |       | 1    |
| Н   | WEDGE SEAT              |       | 1    |
| ı   | ARMLESS PWR<br>REC BACK |       | 1    |
| K   | ARMLESS PWR<br>REC SEAT |       | 1    |
| L   | CONSOLE<br>BACK         |       | 1    |
| М   | CONSOLE<br>SEAT         |       | 1    |