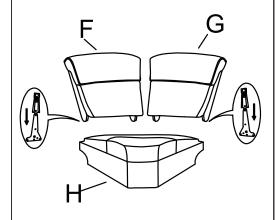

#### AI-Content

Before getting started, ensure the package contains the following components:

| NO. | DESCRIPTION             | IMAGE | Q'TY |
|-----|-------------------------|-------|------|
| Α   | LAF PWR<br>REC BACK     |       | 1    |
| В   | LAF PWR REC<br>SEAT     |       | 1    |
| С   | LAF PWR REC<br>EAR      |       | 1    |
| D   | ARMLESS<br>CHAIR BACK   |       | 1    |
| E   | ARMLESS<br>CHAIR SEAT   |       | 1    |
| F   | LAF WEDGE<br>BACK       |       | 1    |
| G   | RAF WEDGE<br>BACK       |       | 1    |
| Н   | WEDGE SEAT              |       | 1    |
| ı   | ARMLESS PWR<br>REC BACK |       | 1    |
| K   | ARMLESS PWR<br>REC SEAT |       | 1    |
| L   | CONSOLE<br>BACK         |       | 1    |
| М   | CONSOLE<br>SEAT         |       | 1    |