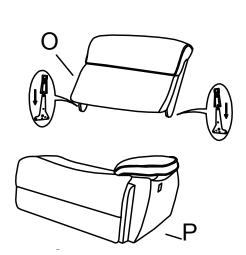

#### Al-Content

Before getting started, ensure the package contains the following components:

| NO. | DESCRIPTION         | IMAGE | Q'TY |
|-----|---------------------|-------|------|
| 0   | RAF PWR REC<br>BACK |       | 1    |
| Р   | RAF PWR REC<br>SEAT |       | 1    |
| Q   | RAF PWR REC<br>EAR  | Q     | 1    |
| R   | WALL PULG           |       | 3    |