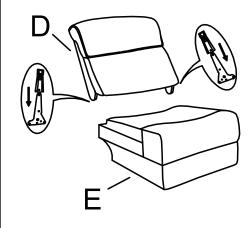

#### AI-Content

Before getting started, ensure the package contains the following components:

| NO. | DESCRIPTION             | IMAGE | Q'TY |
|-----|-------------------------|-------|------|
| Α   | LAF PWR<br>REC BACK     |       | 1    |
| В   | LAF PWR REC<br>SEAT     |       | 1    |
| С   | LAF PWR REC<br>EAR      |       | 1    |
| D   | ARMLESS<br>CHAIR BACK   |       | 1    |
| E   | ARMLESS<br>CHAIR SEAT   |       | 1    |
| F   | LAF WEDGE<br>BACK       |       | 1    |
| G   | RAF WEDGE<br>BACK       |       | 1    |
| Н   | WEDGE SEAT              |       | 1    |
| ı   | ARMLESS PWR<br>REC BACK |       | 1    |
| K   | ARMLESS PWR<br>REC SEAT |       | 1    |
| L   | CONSOLE<br>BACK         |       | 1    |
| М   | CONSOLE<br>SEAT         |       | 1    |