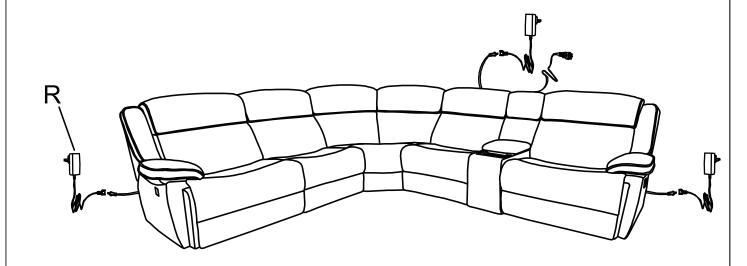

BACK         |       | 1    |
| М   | CONSOLE<br>SEAT         |       | 1    |





STEP2:



STEP3:



STEP4:



STEP5:



STEP:6:



# EASTHILL-SECTIONAL SOFA

#### Al-Content

Before getting started, ensure the package contains the following components:

| NO. | DESCRIPTION         | IMAGE | Q'TY |
|-----|---------------------|-------|------|
| 0   | RAF PWR REC<br>BACK |       | 1    |
| Р   | RAF PWR REC<br>SEAT |       | 1    |
| Q   | RAF PWR REC<br>EAR  | Q     | 1    |
| R   | WALL PULG           |       | 3    |

STEP7:



STEP8:



STEP9:



### EASTHILL-SECTIONAL SOFA

NOTE: PO # is located underneath/ at the back side of each item. Please be prepared to provide this # should any claim be necessary.

CAUTION: Item is heavy. Assembly should be performed by two people.

STEP10: