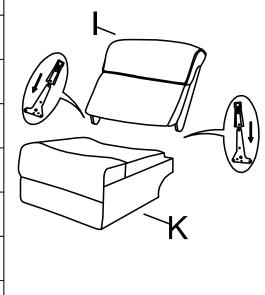

#### AI-Content

Before getting started, ensure the package contains the following components:

| NO. | DESCRIPTION             | IMAGE | Q'TY |
|-----|-------------------------|-------|------|
| Α   | LAF PWR<br>REC BACK     |       | 1    |
| В   | LAF PWR REC<br>SEAT     |       | 1    |
| С   | LAF PWR REC<br>EAR      |       | 1    |
| D   | ARMLESS<br>CHAIR BACK   |       | 1    |
| E   | ARMLESS<br>CHAIR SEAT   |       | 1    |
| F   | LAF WEDGE<br>BACK       |       | 1    |
| G   | RAF WEDGE<br>BACK       |       | 1    |
| Н   | WEDGE SEAT              |       | 1    |
| ı   | ARMLESS PWR<br>REC BACK |       | 1    |
| K   | ARMLESS PWR<br>REC SEAT |       | 1    |
| L   | CONSOLE<br>BACK         |       | 1    |
| М   | CONSOLE<br>SEAT         |       | 1    |