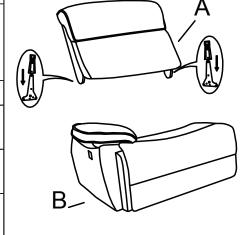

#### AI-Content

Before getting started, ensure the package contains the following components:

| NO. | DESCRIPTION             | IMAGE | Q'TY |
|-----|-------------------------|-------|------|
| Α   | LAF PWR<br>REC BACK     |       | 1    |
| В   | LAF PWR REC<br>SEAT     |       | 1    |
| С   | LAF PWR REC<br>EAR      |       | 1    |
| D   | ARMLESS<br>CHAIR BACK   |       | 1    |
| E   | ARMLESS<br>CHAIR SEAT   |       | 1    |
| F   | LAF WEDGE<br>BACK       |       | 1    |
| G   | RAF WEDGE<br>BACK       |       | 1    |
| Н   | WEDGE SEAT              |       | 1    |
| ı   | ARMLESS PWR<br>REC BACK |       | 1    |
| K   | ARMLESS PWR<br>REC SEAT |       | 1    |
| L   | CONSOLE<br>BACK         |       | 1    |
| М   | CONSOLE<br>SEAT         |       | 1    |