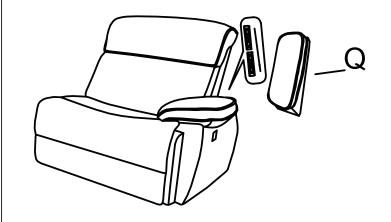

#### Al-Content

Before getting started, ensure the package contains the following components:

| NO. | DESCRIPTION         | IMAGE | Q'TY |
|-----|---------------------|-------|------|
| 0   | RAF PWR REC<br>BACK |       | 1    |
| Р   | RAF PWR REC<br>SEAT |       | 1    |
| Q   | RAF PWR REC<br>EAR  | Q     | 1    |
| R   | WALL PULG           |       | 3    |