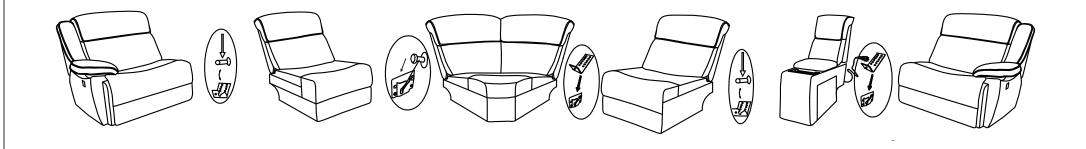

BACK       |       | 1    |
| G   | RAF WEDGE<br>BACK       |       | 1    |
| Н   | WEDGE SEAT              |       | 1    |
| ı   | ARMLESS PWR<br>REC BACK |       | 1    |
| K   | ARMLESS PWR<br>REC SEAT |       | 1    |
| L   | CONSOLE<br>BACK         |       | 1    |
| М   | CONSOLE<br>SEAT         |       | 1    |





STEP2:



STEP3:



STEP4:



STEP5:



STEP:6:



# EASTHILL-SECTIONAL SOFA

#### Al-Content

Before getting started, ensure the package contains the following components:

| NO. | DESCRIPTION         | IMAGE | Q'TY |
|-----|---------------------|-------|------|
| 0   | RAF PWR REC<br>BACK |       | 1    |
| Р   | RAF PWR REC<br>SEAT |       | 1    |
| Q   | RAF PWR REC<br>EAR  | Q     | 1    |
| R   | WALL PULG           |       | 3    |

STEP7:



STEP8:



STEP9:



### EASTHILL-SECTIONAL SOFA

NOTE: PO # is located underneath/ at the back side of each item. Please be prepared to provide this # should any claim be necessary.

CAUTION: Item is heavy. Assembly should be performed by two people.

STEP10: