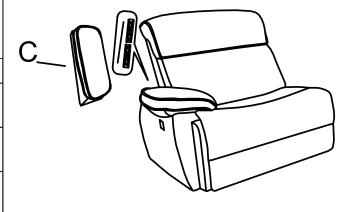

#### AI-Content

Before getting started, ensure the package contains the following components:

| NO. | DESCRIPTION             | IMAGE | Q'TY |
|-----|-------------------------|-------|------|
| Α   | LAF PWR<br>REC BACK     |       | 1    |
| В   | LAF PWR REC<br>SEAT     |       | 1    |
| С   | LAF PWR REC<br>EAR      |       | 1    |
| D   | ARMLESS<br>CHAIR BACK   |       | 1    |
| E   | ARMLESS<br>CHAIR SEAT   |       | 1    |
| F   | LAF WEDGE<br>BACK       |       | 1    |
| G   | RAF WEDGE<br>BACK       |       | 1    |
| Н   | WEDGE SEAT              |       | 1    |
| ı   | ARMLESS PWR<br>REC BACK |       | 1    |
| K   | ARMLESS PWR<br>REC SEAT |       | 1    |
| L   | CONSOLE<br>BACK         |       | 1    |
| М   | CONSOLE<br>SEAT         |       | 1    |