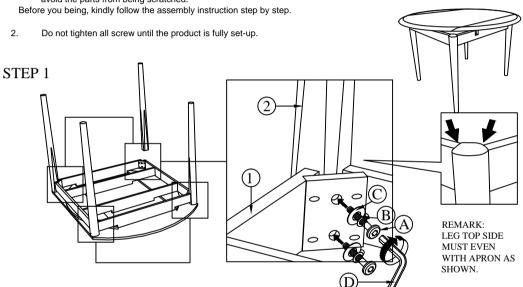

## ASSEMBLY INSTRUCTION MODEL: DROP LEAF TABLE

Assembly Tips Remove hardware from box and sort by size.

| HARDWARE LIST |                               |       |
|---------------|-------------------------------|-------|
| ITEM          | DESCRIPTION                   | QTY   |
| A             | JCBC SCREW M8 X 70MM          | 8 PCS |
| В             | SPRING WASHER M8 x 12 x 2.0MM | 8 PCS |
| С             | FLAT WASHER M8 x 22 x 1.0M    | 8 PCS |
| D             | ALLEN KEY M5                  | 1 PC  |

ITEM

2

PART LIST

DESCRIPTION

TABLE TOP 桌面

TABLE LEG 桌脚

OTY

1 PC

4 PCS

- Please check to see that all hardware and parts are present prior start of assembly.
- Please follow attached instruction in the same sequence as numbered to assure fast and easy assembly.

## IMPORTANT NOTE

 Place all wooden parts in a clean and smooth surface such as a rug or carpet to avoid the parts from being scratched.

INSIDE TO STORAGE THE SIDE LEAF.