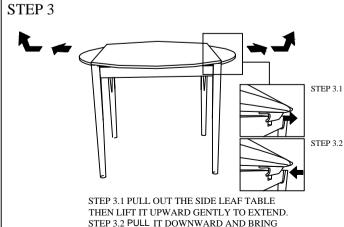

## IMPORTANT NOTE

 Place all wooden parts in a clean and smooth surface such as a rug or carpet to avoid the parts from being scratched.

INSIDE TO STORAGE THE SIDE LEAF.