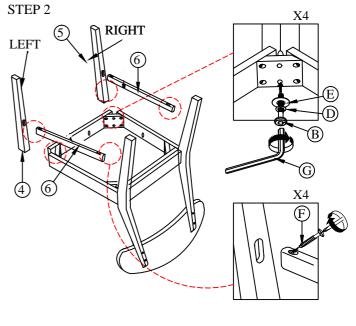

## **ASSEMBLY INSTRUCTION**

MODEL: DROP LEAF CHAIR

Read this instruction carefully. See hardware and furniture part list for guidance Be sure all parts are complete, before you assemble. Place all wooden furniture part on a clean and flat soft surface to prevent from being scratched.

## **CAUTION**

STEP 3

- 1. Do not fully-tighten the JCBC bolt until all parts are ready assembled.
- 2. Do not over-tighten the JCBC bolt to avoid causing damages to the thread.

| HARDWARE LIST |                               |                |        |
|---------------|-------------------------------|----------------|--------|
| ITEM          | DESCRIPTION                   |                | QTY    |
| A             | JCBC SCREW M6 x 40MM          | <b>6833</b> (0 | 2 PCS  |
| В             | JCBC SCREW M6 X 60MM          | <b>63333</b>   | 4 PCS  |
| С             | JCBC SCREW M6 x 80MM          | <b></b>        | 4 PCS  |
| D             | SPRING WASHER M6 x 12 x 2.0MM | 0              | 10 PCS |
| Е             | FLAT WASHER M6                | <b>©</b>       | 10 PCS |
| F             | CSK SCREW M4 x 32MM           | <b>~~~~</b> ⊕  | 10 PCS |
| G             | ALLEN KEY M4                  |                | 1 PC   |

| PARTS LIST |                |       |  |  |
|------------|----------------|-------|--|--|
| ITEM       | DESCRIPTION    | QTY   |  |  |
| 1          | BACK REST      | 1 PC  |  |  |
| 2          | BOX SEAT       | 1 PC  |  |  |
| 3          | CUSHION SEAT   | 1 PC  |  |  |
| 4          | FRONT LEG( L ) | 1 PC  |  |  |
| 5          | FRONT LEG(R)   | 1 PC  |  |  |
| 6          | STRECTHER      | 2 PCS |  |  |