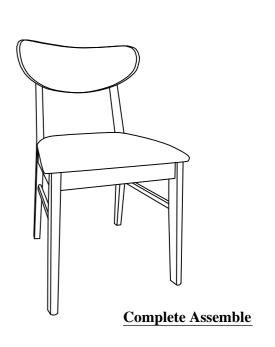

## **ASSEMBLY INSTRUCTION**

MODEL: DROP LEAF CHAIR

Read this instruction carefully. See hardware and furniture part list for guidance Be sure all parts are complete, before you assemble. Place all wooden furniture part on a clean and flat soft surface to prevent from being scratched.