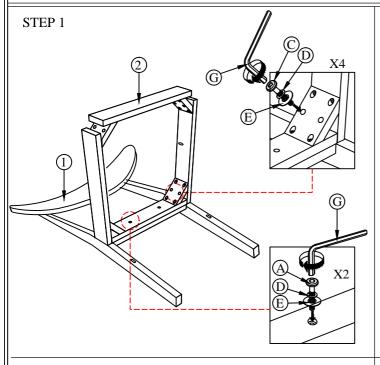

## **ASSEMBLY INSTRUCTION**

MODEL: DROP LEAF CHAIR

Read this instruction carefully. See hardware and furniture part list for guidance Be sure all parts are complete, before you assemble. Place all wooden furniture part on a clean and flat soft surface to prevent from being scratched.

## **CAUTION**

STEP 3

- 1. Do not fully-tighten the JCBC bolt until all parts are ready assembled.
- 2. Do not over-tighten the JCBC bolt to avoid causing damages to the thread.

| HARDWARE LIST |                               |                |        |
|---------------|-------------------------------|----------------|--------|
| ITEM          | DESCRIPTION                   |                | QTY    |
| A             | JCBC SCREW M6 x 40MM          | <b>6833</b> (0 | 2 PCS  |
| В             | JCBC SCREW M6 X 60MM          | <b>63333</b>   | 4 PCS  |
| С             | JCBC SCREW M6 x 80MM          | <b></b>        | 4 PCS  |
| D             | SPRING WASHER M6 x 12 x 2.0MM | 0              | 10 PCS |
| Е             | FLAT WASHER M6                | <b>©</b>       | 10 PCS |
| F             | CSK SCREW M4 x 32MM           | <b>~~~~</b> ⊕  | 10 PCS |
| G             | ALLEN KEY M4                  |                | 1 PC   |

| PARTS LIST |                |       |  |  |
|------------|----------------|-------|--|--|
| ITEM       | DESCRIPTION    | QTY   |  |  |
| 1          | BACK REST      | 1 PC  |  |  |
| 2          | BOX SEAT       | 1 PC  |  |  |
| 3          | CUSHION SEAT   | 1 PC  |  |  |
| 4          | FRONT LEG( L ) | 1 PC  |  |  |
| 5          | FRONT LEG(R)   | 1 PC  |  |  |
| 6          | STRECTHER      | 2 PCS |  |  |