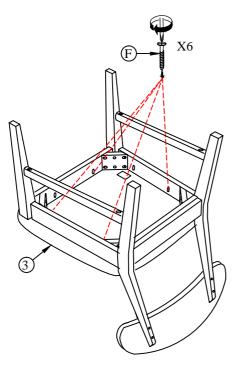

## **ASSEMBLY INSTRUCTION**

MODEL: DROP LEAF CHAIR

Read this instruction carefully. See hardware and furniture part list for guidance Be sure all parts are complete, before you assemble. Place all wooden furniture part on a clean and flat soft surface to prevent from being scratched.

## **CAUTION**

STEP 3

- 1. Do not fully-tighten the JCBC bolt until all parts are ready assembled.
- 2. Do not over-tighten the JCBC bolt to avoid causing damages to the thread.

| HARDWARE LIST |                               |                |        |
|---------------|-------------------------------|----------------|--------|
| ITEM          | DESCRIPTION                   |                | QTY    |
| A             | JCBC SCREW M6 x 40MM          | <b>6833</b> (0 | 2 PCS  |
| В             | JCBC SCREW M6 X 60MM          | <b>63333</b>   | 4 PCS  |
| С             | JCBC SCREW M6 x 80MM          | <b></b>        | 4 PCS  |
| D             | SPRING WASHER M6 x 12 x 2.0MM | 0              | 10 PCS |
| Е             | FLAT WASHER M6                | <b>©</b>       | 10 PCS |
| F             | CSK SCREW M4 x 32MM           | <b>~~~~</b> ⊕  | 10 PCS |
| G             | ALLEN KEY M4                  |                | 1 PC   |

| PARTS LIST |                |       |  |  |
|------------|----------------|-------|--|--|
| ITEM       | DESCRIPTION    | QTY   |  |  |
| 1          | BACK REST      | 1 PC  |  |  |
| 2          | BOX SEAT       | 1 PC  |  |  |
| 3          | CUSHION SEAT   | 1 PC  |  |  |
| 4          | FRONT LEG( L ) | 1 PC  |  |  |
| 5          | FRONT LEG(R)   | 1 PC  |  |  |
| 6          | STRECTHER      | 2 PCS |  |  |