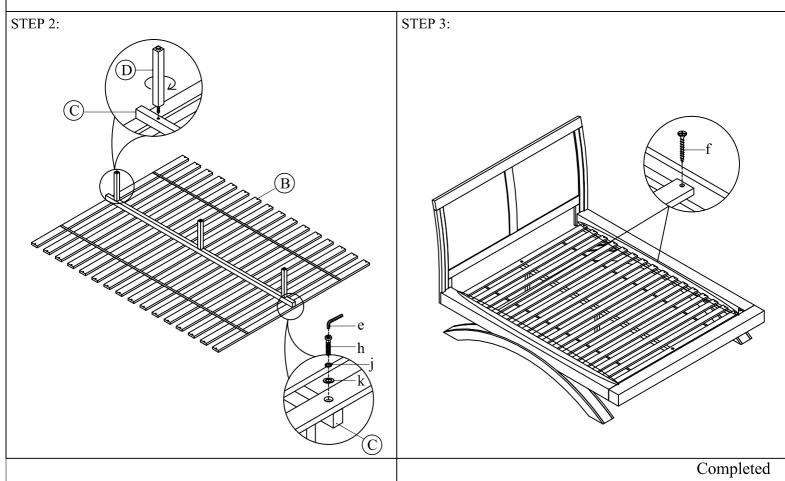

- 1. We recommend that you should assemble this product with the assistance of another person; this will make assembly easier, and will help to eliminate damage to the product or injury to persons during assembly.
- 2. Be sure to check all packing materials carefully for small parts that may have come loose inside the carton during shipment.
- 3. please do not over tighten screws or bolts.

(E)\* 1pc

4. Please put all parts on a non-abrasive floor before assembly, and follow the assembly steps to assemble your newly purchased product correctly and efficiently.