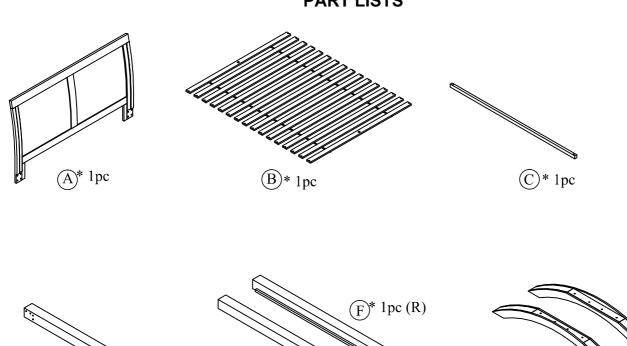

(E)\* 1pc

4. Please put all parts on a non-abrasive floor before assembly, and follow the assembly steps to assemble your newly purchased product correctly and efficiently.

## **PART LISTS**

 $(F)^*$  1pc(L)

(D)\* 3pcs

G)\* 1pc (R)

(G)\* 1pc(L)