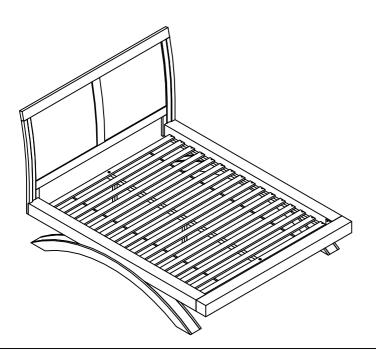

## ASSEMBLY INSTRUCTIONS

ITEM #:7012QHB & 7012FHB 7012QFB-QR & 7012FFB-FR QUEEN BED & FULL BED

<u>Caution:</u> Please read instructions thoroughly before unpacking assembly parts. Sharp, exposed staple tips can cause injury, therefore, for your protection, please remove any exposed staple used in packing.

## **ASSEMBLY INSTRUCTIONS**

ITEM #:7012QHB & 7012FHB 7012QFB-QR & 7012FFB-FR QUEEN BED & FULL BED