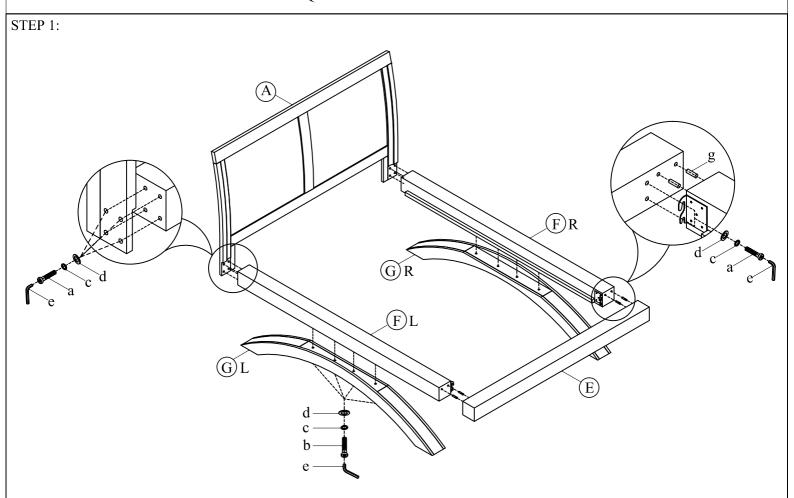

## **HARDWARE LISTS**

| NO. | DESCRIPTION              | SKETCH                 | Q'TY  |
|-----|--------------------------|------------------------|-------|
| a   | JCBC BOLT (Ø5/16"*38mm)  |                        | 12PCS |
| b   | JCBC BOLT (Ø5/16"*60mm)  |                        | 8PCS  |
| С   | LOCK WASHER (Ø5/16" Dia) |                        | 20PCS |
| d   | FLAT WASHER (Ø5/16" Dia) | 0                      | 20PCS |
| e   | ALLEN KEY (4mm)          |                        | 1PC   |
| f   | WOOD SCREW (#4*30mm)     | <i>&lt;1111.1111</i> € | 32PCS |
| g   | WOOD FALCON (Ø10*40mm)   |                        | 4PCS  |
| h   | JCBC BOLT (Ø1/4"*38mm)   |                        | 2PCS  |
| j   | LOCK WASHER (Ø1/4" Dia)  |                        | 2PCS  |
| k   | FLAT WASHER (Ø1/4" Dia)  | 0                      | 2PCS  |