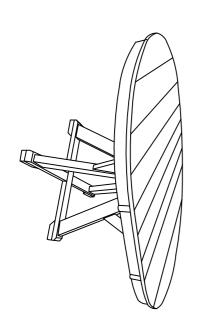

|      | HARDWARE LIST                       |       |        |
|-----|--------------|------------|------|-------------------------------------|-------|--------|
| M3. | DESCRIPTION  | QTY   ITEM | ITEM | DESCRIPTION                         |       | QΤY    |
| Α   | TABLE TOP    | 1 PC       | 1    | 1 JCBC SCREW M6 X 40MM              | 0     | 16 PCS |
| В   | TABLE LEG 1  | 1 PC       | 2    | 1 PC 2 JCBC SCREW M6 X 50MM         | 2 PCS | 2 P    |
| С   | TABLE LEG 2  | 2 PCS      | 3    | 2 PCS 3 SPRING WASHER 1 / 4"        | 0     | 18 PCS |
|     | CORNER BLOCK | 4 PCS      | 4    | 4 PCS 4 ALLEN KEY ( BALL SHAPE ) M4 |       | 1 PC   |
|     |              |            | 5    | WOOD DOWEL Ø10X35mm                 |       | 8 PCS  |

**ROUND EXTENSION LEAF TABLE** 









COMPLETED ASSEMBLY