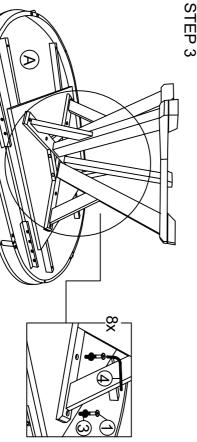

## CAUTIONS:

- 1.Do not FULLY-TIGHTEN the nuts or nut bolts until all are in place.
- 2. To prevent thread damage. Ensure that nuts or nut bolts are not over-tighten.
  3. Hardware are to be kept out of reach from children.
- 3.Hardware are to be kept out of reach from children.

|     | PART LIST    |            |      | HARDWARE LIST                       |       |        |
|-----|--------------|------------|------|-------------------------------------|-------|--------|
| M3. | DESCRIPTION  | QTY   ITEM | ITEM | DESCRIPTION                         |       | QΤY    |
| Α   | TABLE TOP    | 1 PC       | 1    | 1 JCBC SCREW M6 X 40MM              | 0     | 16 PCS |
| В   | TABLE LEG 1  | 1 PC       | 2    | 1 PC 2 JCBC SCREW M6 X 50MM         | 2 PCS | 2 P    |
| С   | TABLE LEG 2  | 2 PCS      | 3    | 2 PCS 3 SPRING WASHER 1 / 4"        | 0     | 18 PCS |
|     | CORNER BLOCK | 4 PCS      | 4    | 4 PCS 4 ALLEN KEY ( BALL SHAPE ) M4 |       | 1 PC   |
|     |              |            | 5    | WOOD DOWEL Ø10X35mm                 |       | 8 PCS  |