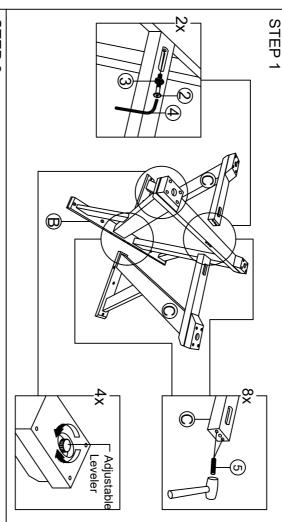

## CAUTIONS:

- 1.Do not FULLY-TIGHTEN the nuts or nut bolts until all are in place.
- 2. To prevent thread damage. Ensure that nuts or nut bolts are not over-tighten.
  3. Hardware are to be kept out of reach from children.
- 3.Hardware are to be kept out of reach from children.

|     | PART LIST    |            |      | HARDWARE LIST                       |       |        |
|-----|--------------|------------|------|-------------------------------------|-------|--------|
| M3. | DESCRIPTION  | QTY   ITEM | ITEM | DESCRIPTION                         |       | QΤY    |
| Α   | TABLE TOP    | 1 PC       | 1    | 1 JCBC SCREW M6 X 40MM              | 0     | 16 PCS |
| В   | TABLE LEG 1  | 1 PC       | 2    | 1 PC 2 JCBC SCREW M6 X 50MM         | 2 PCS | 2 P    |
| С   | TABLE LEG 2  | 2 PCS      | 3    | 2 PCS 3 SPRING WASHER 1 / 4"        | 0     | 18 PCS |
|     | CORNER BLOCK | 4 PCS      | 4    | 4 PCS 4 ALLEN KEY ( BALL SHAPE ) M4 |       | 1 PC   |
|     |              |            | 5    | WOOD DOWEL Ø10X35mm                 |       | 8 PCS  |