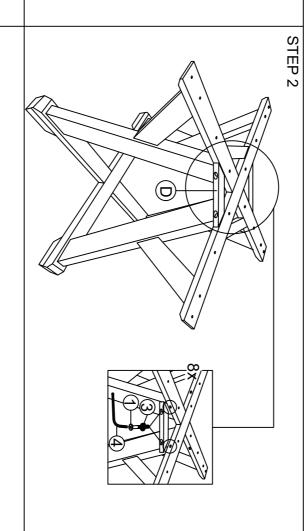

## CAUTIONS:

- 1.Do not FULLY-TIGHTEN the nuts or nut bolts until all are in place.
- 2. To prevent thread damage. Ensure that nuts or nut bolts are not over-tighten.
  3. Hardware are to be kept out of reach from children.
- 3.Hardware are to be kept out of reach from children.

|     | PART LIST    |            |      | HARDWARE LIST                       |       |        |
|-----|--------------|------------|------|-------------------------------------|-------|--------|
| M3. | DESCRIPTION  | QTY   ITEM | ITEM | DESCRIPTION                         |       | QΤY    |
| Α   | TABLE TOP    | 1 PC       | 1    | 1 JCBC SCREW M6 X 40MM              | 0     | 16 PCS |
| В   | TABLE LEG 1  | 1 PC       | 2    | 1 PC 2 JCBC SCREW M6 X 50MM         | 2 PCS | 2 P    |
| С   | TABLE LEG 2  | 2 PCS      | 3    | 2 PCS 3 SPRING WASHER 1 / 4"        | 0     | 18 PCS |
|     | CORNER BLOCK | 4 PCS      | 4    | 4 PCS 4 ALLEN KEY ( BALL SHAPE ) M4 |       | 1 PC   |
|     |              |            | 5    | WOOD DOWEL Ø10X35mm                 |       | 8 PCS  |