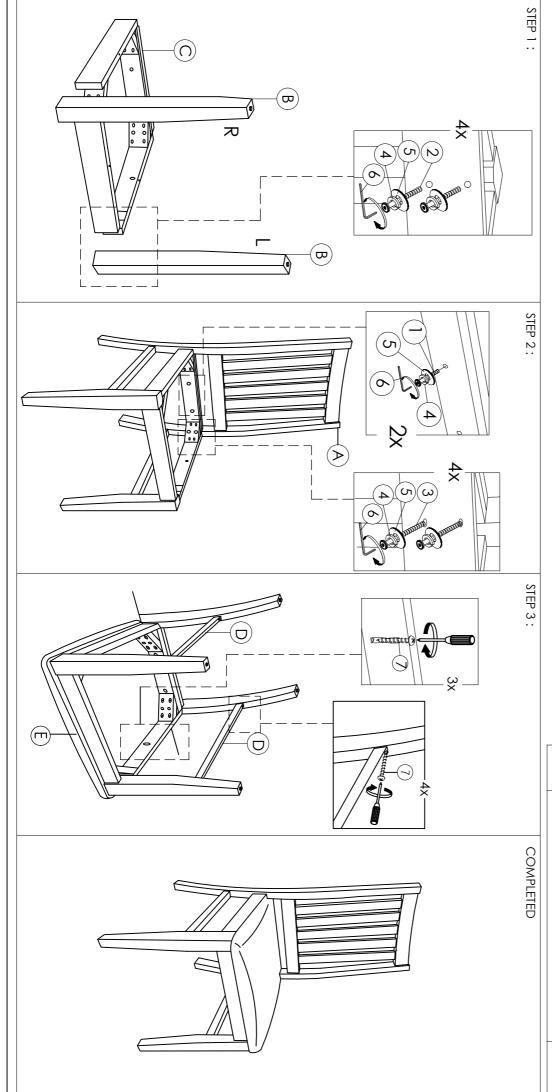

## **ASSEMBLY INSTRUCTIONS**

wooden furniture part on a clean and flat soft surface to prevent from guidance. Be sure all part is complete, before you assemble. Place all being scratched. Follow the figure to start assembling. Read this instruction carefully. See hardware and furniture part list for

## CAUTIONS:

- 1. Do not FULLY-TIGHTEN the nut or nut bolt until all nut or bolt is ready assembled.
- Do not OVER-TIGHTEN the nut or nut bolt to avoid causing damages to the thread.
  Keep all hardware part out of reach of children.

|  |                                                                                                                           |                           | ш                | D                  | C                                      | В                    | A                    | ITEM        |               |
|--|---------------------------------------------------------------------------------------------------------------------------|---------------------------|------------------|--------------------|----------------------------------------|----------------------|----------------------|-------------|---------------|
|  |                                                                                                                           |                           | CUSHION SEAT     | SIDE STRETCHER     | SEAT FRAME                             | FRONT LEG L & R      | CHAIR BACK           | DESCRIPTION | PART LIST     |
|  |                                                                                                                           |                           | 1 PC             | 2 PCS              | 1 PC                                   | 2 PCS                | 1 PC                 | QTY         |               |
|  | 7                                                                                                                         | 6                         | 5                | 4                  | ω                                      | 2                    | _                    | ITEM        |               |
|  | PAN HEAD SCREW #8 x 32MM                                                                                                  | ALLEN KEY M4 (BALL SHAPE) | FLAT WASHER 1/4" | SPRING WASHER 1/4" | JCBC SCREW M6 x 80MM determination (i) | JCBC SCREW M6 x 60MM | JCBC SCREW M6 x 35MM | DESCRIPTION | HARDWARE LIST |
|  | 2MM <rrrrr()< td=""><td>PE)</td><td></td><td><b>(</b></td><td></td><td></td><td></td><td></td><td>RE LIST</td></rrrrr()<> | PE)                       |                  | <b>(</b>           |                                        |                      |                      |             | RE LIST       |
|  | 7 PCS                                                                                                                     | 1 PC                      | 10 PCS           | 10 PCS             | 4 PCS                                  | 4 PCS                | 2 PCS                | QTY         |               |
|  |                                                                                                                           |                           |                  |                    |                                        |                      |                      |             |               |