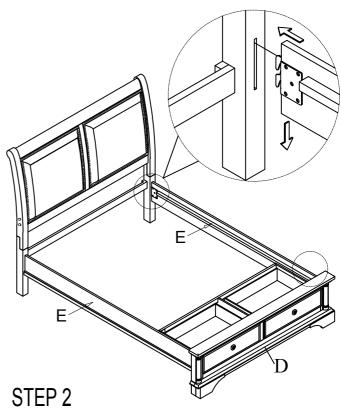

| PART LISTS |                          |         |                 |  |  |  |
|------------|--------------------------|---------|-----------------|--|--|--|
| NO         | DESCRIPTION              | PICTURE | QTY             |  |  |  |
| А          | Headboard panel          |         | 1pc             |  |  |  |
| В          | Headboard leg (KD)       |         | 2pcs<br>L=1 R=1 |  |  |  |
| С          | Headboard bottom rail    |         | 1pc             |  |  |  |
| D          | Footboard Storage        |         | 1pc             |  |  |  |
| Е          | Side Rails               |         | 2pcs            |  |  |  |
| F          | Roll Slats               |         | 13pcs           |  |  |  |
| G          | Support leg with leveler | •       | 3pcs            |  |  |  |
| Н          | Bottom Roll Slats        |         | 1pc             |  |  |  |
| I          | Power outlet             |         | 2pcs            |  |  |  |