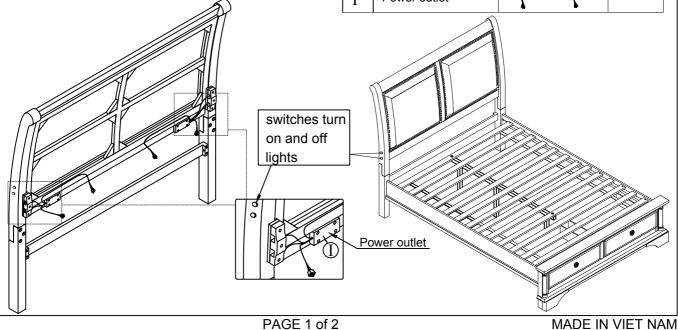

| PART LISTS |                          |         |                 |  |  |  |
|------------|--------------------------|---------|-----------------|--|--|--|
| NO         | DESCRIPTION              | PICTURE | QTY             |  |  |  |
| А          | Headboard panel          |         | 1pc             |  |  |  |
| В          | Headboard leg (KD)       |         | 2pcs<br>L=1 R=1 |  |  |  |
| С          | Headboard bottom rail    |         | 1pc             |  |  |  |
| D          | Footboard Storage        |         | 1pc             |  |  |  |
| Е          | Side Rails               |         | 2pcs            |  |  |  |
| F          | Roll Slats               |         | 13pcs           |  |  |  |
| G          | Support leg with leveler | •       | 3pcs            |  |  |  |
| Н          | Bottom Roll Slats        |         | 1pc             |  |  |  |
| I          | Power outlet             |         | 2pcs            |  |  |  |