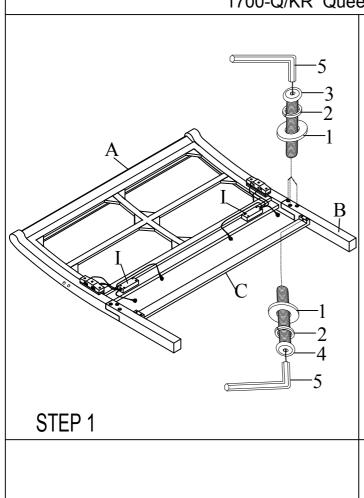

| HARDWARE LIST OF HEADBOARD |        |                         |      |  |  |
|----------------------------|--------|-------------------------|------|--|--|
| NO.                        | SKETCH | COMPONENT Q'TY          |      |  |  |
| 1                          |        | Flat Washer Ø5/16"*19mm | 8pcs |  |  |
| 2                          |        | Spring Washer Ø5/16"    | 8pcs |  |  |
| 3                          |        | JCBC Bolt Ø5/16"*2"     | 6pcs |  |  |
| 4                          |        | JCBC Bolt Ø5/16"*1-1/2" | 2pcs |  |  |
| 5                          |        | Allen Wrench (4mm)      | 1pcs |  |  |

| PART LISTS |                          |         |                 |  |  |  |
|------------|--------------------------|---------|-----------------|--|--|--|
| NO         | DESCRIPTION              | PICTURE | QTY             |  |  |  |
| А          | Headboard panel          |         | 1pc             |  |  |  |
| В          | Headboard leg (KD)       |         | 2pcs<br>L=1 R=1 |  |  |  |
| С          | Headboard bottom rail    |         | 1pc             |  |  |  |
| D          | Footboard Storage        |         | 1pc             |  |  |  |
| Е          | Side Rails               |         | 2pcs            |  |  |  |
| F          | Roll Slats               |         | 13pcs           |  |  |  |
| G          | Support leg with leveler | •       | 3pcs            |  |  |  |
| Н          | Bottom Roll Slats        |         | 1pc             |  |  |  |
| I          | Power outlet             |         | 2pcs            |  |  |  |