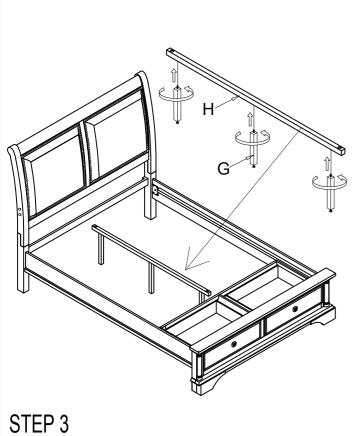

| PART LISTS |                          |         |                 |  |  |  |
|------------|--------------------------|---------|-----------------|--|--|--|
| NO         | DESCRIPTION              | PICTURE | QTY             |  |  |  |
| А          | Headboard panel          |         | 1pc             |  |  |  |
| В          | Headboard leg (KD)       |         | 2pcs<br>L=1 R=1 |  |  |  |
| С          | Headboard bottom rail    |         | 1pc             |  |  |  |
| D          | Footboard Storage        |         | 1pc             |  |  |  |
| Е          | Side Rails               |         | 2pcs            |  |  |  |
| F          | Roll Slats               |         | 13pcs           |  |  |  |
| G          | Support leg with leveler | •       | 3pcs            |  |  |  |
| Н          | Bottom Roll Slats        |         | 1pc             |  |  |  |
| I          | Power outlet             |         | 2pcs            |  |  |  |