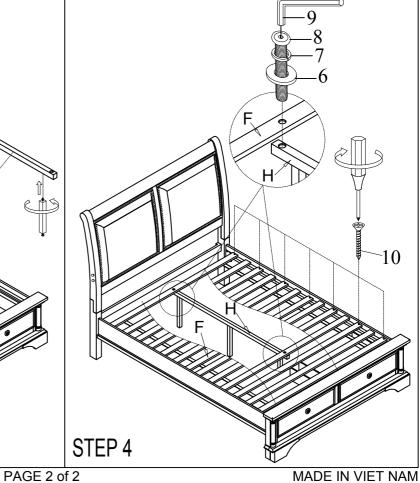

| HARDWARE LIST OF HEADBOARD |        |                         |      |  |  |
|----------------------------|--------|-------------------------|------|--|--|
| NO.                        | SKETCH | COMPONENT Q'TY          |      |  |  |
| 1                          |        | Flat Washer Ø5/16"*19mm | 8pcs |  |  |
| 2                          |        | Spring Washer Ø5/16"    | 8pcs |  |  |
| 3                          |        | JCBC Bolt Ø5/16"*2"     | 6pcs |  |  |
| 4                          |        | JCBC Bolt Ø5/16"*1-1/2" | 2pcs |  |  |
| 5                          |        | Allen Wrench (4mm)      | 1pcs |  |  |

| HARDWARE LIST OF FOOTBOARD |          |                             |       |  |  |
|----------------------------|----------|-----------------------------|-------|--|--|
| NO.                        | SKETCH   | COMPONENT                   | Q'TY  |  |  |
| 6                          |          | Flat Washer Ø1/4"*19mm 2pcs |       |  |  |
| 7                          |          | Spring Washer Ø1/4"         | 2pcs  |  |  |
| 8                          |          | JCBC Bolt Ø1/4"*30mm        | 2pcs  |  |  |
| 9                          |          | Allen Wrench (4mm)          | 1pc   |  |  |
| 10                         | Diminino | Wood screw                  | 14pcs |  |  |
|                            |          |                             |       |  |  |

| PART LISTS |                          |         |                 |  |  |  |
|------------|--------------------------|---------|-----------------|--|--|--|
| NO         | DESCRIPTION              | PICTURE | QTY             |  |  |  |
| А          | Headboard panel          |         | 1pc             |  |  |  |
| В          | Headboard leg (KD)       |         | 2pcs<br>L=1 R=1 |  |  |  |
| С          | Headboard bottom rail    |         | 1pc             |  |  |  |
| D          | Footboard Storage        |         | 1pc             |  |  |  |
| Е          | Side Rails               |         | 2pcs            |  |  |  |
| F          | Roll Slats               |         | 13pcs           |  |  |  |
| G          | Support leg with leveler | •       | 3pcs            |  |  |  |
| Н          | Bottom Roll Slats        |         | 1pc             |  |  |  |
| I          | Power outlet             |         | 2pcs            |  |  |  |