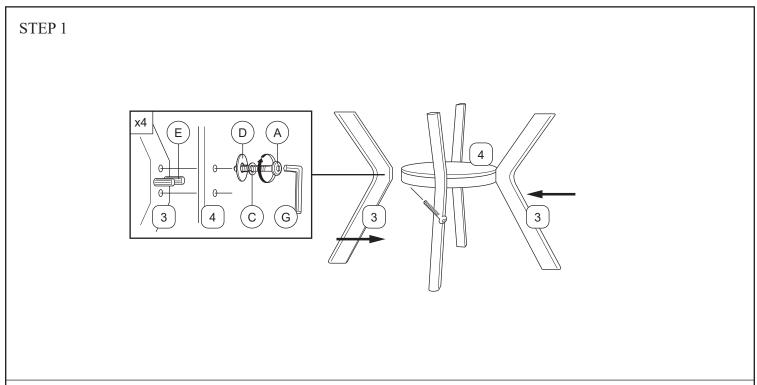

PLEASE CHECK THAT YOU HAVE ALL THE PARTS LISTED BEFORE YOU START ASSEMBLING. DO NOT TIGHTEN ALL SCREW UNTIL THE TABLE IS FULLY SET-UP.