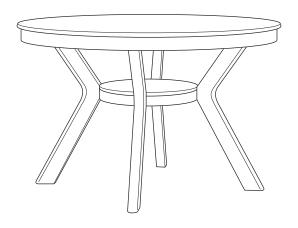

PC  |
| 2  | TABLE TOP SUPPORT |  | 1 PC  |
| 3  | TABLE LEG         |  | 4 PCS |
| 4  | CENTER PANEL      |  | 1 PC  |

| NO | HARDWARE LIST         |           | QTY.   |
|----|-----------------------|-----------|--------|
| A  | JCBC M6 X 50MM        | <b></b> _ | 16 PCS |
| В  | JCBC M6 X 30MM        | <b></b>   | 8 PCS  |
| С  | M6 SPRING WASHER      | 9         | 24 PCS |
| D  | M6 FLAT WASHER        | 0         | 8 PCS  |
| Е  | WOOD DOWEL M10 X 30MM |           | 8 PCS  |
| F  | ADJUSTABLE            |           | 4 PCS  |
| G  | ALLEN KEY M4          |           | 1 PC   |

PLEASE CHECK THAT YOU HAVE ALL THE PARTS LISTED BEFORE YOU START ASSEMBLING. DO NOT TIGHTEN ALL SCREW UNTIL THE TABLE IS FULLY SET-UP.









## B HOME ASSEMBLY INSTRUCTION

Model: BOWMAN

STEP 3



STEP 4