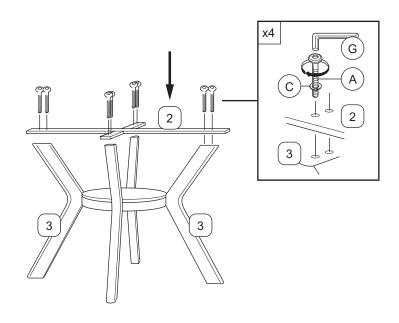

PLEASE CHECK THAT YOU HAVE ALL THE PARTS LISTED BEFORE YOU START ASSEMBLING. DO NOT TIGHTEN ALL SCREW UNTIL THE TABLE IS FULLY SET-UP.