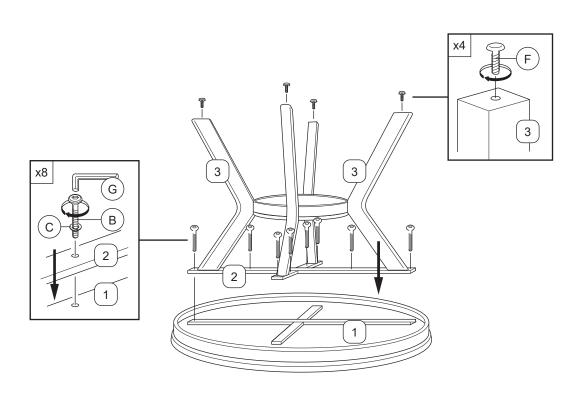

|  | 1 PC  |
| 2  | TABLE TOP SUPPORT |  | 1 PC  |
| 3  | TABLE LEG         |  | 4 PCS |
| 4  | CENTER PANEL      |  | 1 PC  |

| NO | HARDWARE LIST         |           | QTY.   |
|----|-----------------------|-----------|--------|
| A  | JCBC M6 X 50MM        | <b></b> _ | 16 PCS |
| В  | JCBC M6 X 30MM        | <b></b>   | 8 PCS  |
| С  | M6 SPRING WASHER      | 9         | 24 PCS |
| D  | M6 FLAT WASHER        | 0         | 8 PCS  |
| Е  | WOOD DOWEL M10 X 30MM |           | 8 PCS  |
| F  | ADJUSTABLE            |           | 4 PCS  |
| G  | ALLEN KEY M4          |           | 1 PC   |

PLEASE CHECK THAT YOU HAVE ALL THE PARTS LISTED BEFORE YOU START ASSEMBLING. DO NOT TIGHTEN ALL SCREW UNTIL THE TABLE IS FULLY SET-UP.









## B HOME ASSEMBLY INSTRUCTION

Model: BOWMAN

STEP 3



STEP 4