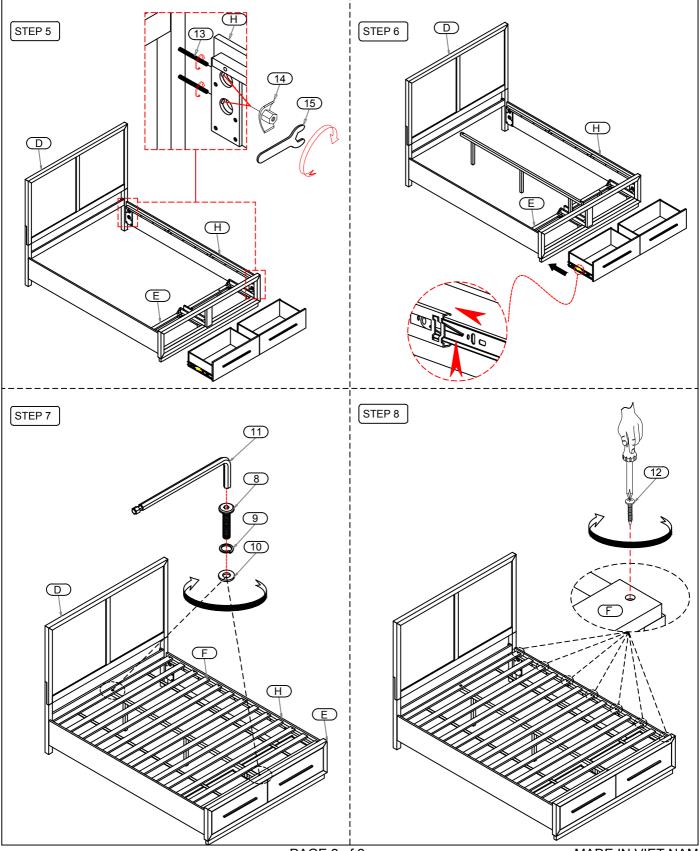

## ASSEMBLY INSTRUCTIONS FOR

1802-QHB-Queen Headboard

1802-QSTGFB-Queen Storage Footboard

1802-KHB-King Headboard
1802-KSTGFB-King Storage Footboard
1802-Q/KSR-Queen King siderail

| HARDWARE LIST OF FOOTBOARD |                             |                            |       |  |  |  |
|----------------------------|-----------------------------|----------------------------|-------|--|--|--|
| NO.                        | SKETCH                      | COMPONENT                  | Q'TY  |  |  |  |
| 8                          | <b>S</b>                    | JCBC Bolt Ø1/4"*1-1/8"     | 2pcs  |  |  |  |
| 9                          |                             | Spring Washer Ø1/4"*10     | 2pcs  |  |  |  |
| 10                         |                             | Flat Washer Ø1/4"*19mm     | 2pcs  |  |  |  |
| 11                         |                             | Allen Wrench 4mm           | 1pc   |  |  |  |
| 12                         | <b>∂</b>                    | Ø8 x 30mm Wood Screw       | 14pcs |  |  |  |
| НА                         | HARDWARE LIST OF SIDE RAILS |                            |       |  |  |  |
| NO.                        | SKETCH                      | COMPONENT                  | Q'TY  |  |  |  |
| 13                         |                             | Ø5/16" x 76mmLong Bolt     | 8pcs  |  |  |  |
| 14                         | <b>6</b>                    | Ø5/16"-18 Arc Washer & Nut | 8pcs  |  |  |  |
| 15                         |                             | 13 mm Open Wrench          | 1рс   |  |  |  |

| PART LISTS OF FOOTBOARD  |                       |         |       |  |  |
|--------------------------|-----------------------|---------|-------|--|--|
| NO.                      | DESCRIPTION           | PICTURE | QTY   |  |  |
| E                        | Footboard             |         | 1pc   |  |  |
| F                        | Roll Slats            |         | 13pcs |  |  |
| G                        | Footboard Support Leg |         | 3pcs  |  |  |
| PART LISTS OF SIDE RAILS |                       |         |       |  |  |
| NO.                      | DESCRIPTION           | PICTURE | QTY   |  |  |
| Н                        | Rail                  |         | 2pcs  |  |  |
| J                        | Center Slat           | /       | 1pc   |  |  |
| К                        | Slat Support Leg      |         | 3pcs  |  |  |