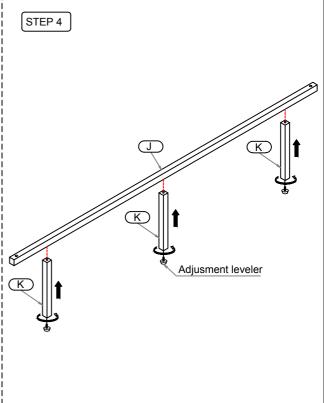

| PART LISTS OF FOOTBOARD  |                       |         |       |  |  |
|--------------------------|-----------------------|---------|-------|--|--|
| NO.                      | DESCRIPTION           | PICTURE | QTY   |  |  |
| E                        | Footboard             |         | 1pc   |  |  |
| F                        | Roll Slats            |         | 13pcs |  |  |
| G                        | Footboard Support Leg |         | 3pcs  |  |  |
| PART LISTS OF SIDE RAILS |                       |         |       |  |  |
| NO.                      | DESCRIPTION           | PICTURE | QTY   |  |  |
| Н                        | Rail                  |         | 2pcs  |  |  |
| J                        | Center Slat           | /       | 1pc   |  |  |
| К                        | Slat Support Leg      |         | 3pcs  |  |  |