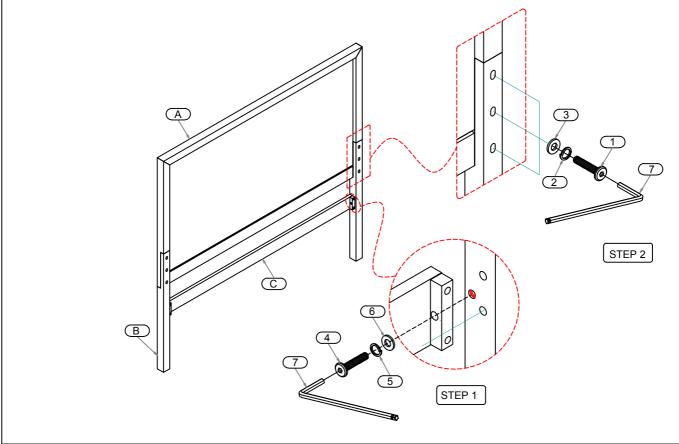

| HA  | HARDWARE LIST OF HEADBOARD |                         |      |  |  |  |
|-----|----------------------------|-------------------------|------|--|--|--|
| NO. | SKETCH                     | COMPONENT               | Q'TY |  |  |  |
| 1   | 0                          | JCBC Bolt Ø5/16"*1-3/4" | 6pcs |  |  |  |
| 2   |                            | Spring Washer Ø5/16"*12 | 6pcs |  |  |  |
| 3   |                            | Flat Washer Ø5/16"*19mm | 6pcs |  |  |  |
| 4   | 9                          | JCBC Bolt Ø1/4"*1-1/2"  | 2pcs |  |  |  |
| 5   |                            | Spring Washer Ø1/4"*10  | 2pcs |  |  |  |
| 6   |                            | Flat Washer Ø1/4"*19mm  | 2pcs |  |  |  |
| 7   |                            | Allen Wrench 4mm        | 1pc  |  |  |  |

| PART LISTS |                       |         |                 |  |  |  |
|------------|-----------------------|---------|-----------------|--|--|--|
| NO.        | DESCRIPTION           | PICTURE | QTY             |  |  |  |
| А          | Headboard panel       |         | 1pc             |  |  |  |
| В          | Headboard leg (KD)    |         | 2pcs<br>L=1 R=1 |  |  |  |
| С          | Headboard bottom rail |         | 1pc             |  |  |  |
| D          | Headboard and leg     |         | 1pc             |  |  |  |