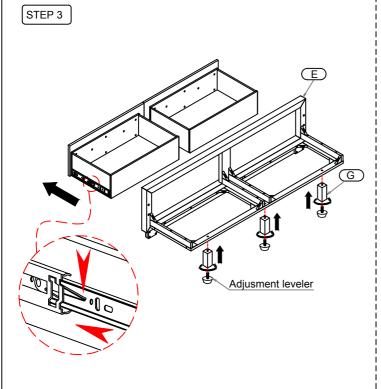

| PART LISTS OF FOOTBOARD  |                       |         |       |  |  |
|--------------------------|-----------------------|---------|-------|--|--|
| NO.                      | DESCRIPTION           | PICTURE | QTY   |  |  |
| E                        | Footboard             |         | 1pc   |  |  |
| F                        | Roll Slats            |         | 13pcs |  |  |
| G                        | Footboard Support Leg |         | 3pcs  |  |  |
| PART LISTS OF SIDE RAILS |                       |         |       |  |  |
| NO.                      | DESCRIPTION           | PICTURE | QTY   |  |  |
| Н                        | Rail                  |         | 2pcs  |  |  |
| J                        | Center Slat           | /       | 1pc   |  |  |
| К                        | Slat Support Leg      |         | 3pcs  |  |  |