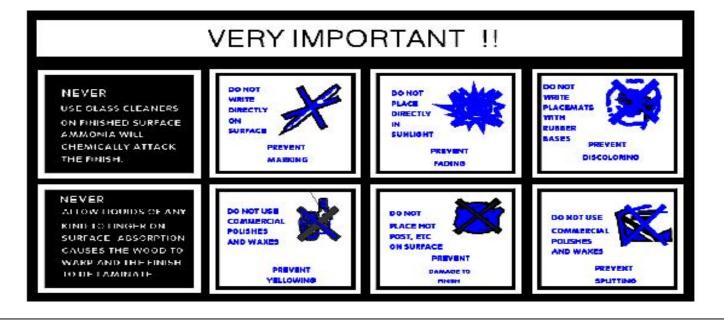

#### Wood Furniture Maintenance:

-Always dust, wipe, and clean with the grain of the wood. -Dust with a soft cloth. Dust will scratch the furniture surface if not removed properly.

-Use the same type of polish consistently as interchanging oil-based and wax-based polishes will cause a build-up and result in a foggy or cloudy appearance.

-If a polished surface become foggy, rub it with a cloth dipped in a solution of one tablespoon vinegar to one quart of water

Rub softly with the grain until the surface is completely dry. -Soap and water are not advisable for wood surfaces. Water can penetrate the finish and raise the grain on wood, causing damage.

-Remember to change dusting cloths frequently as dirty cloths may scratch your funiture's surface .

The Enemies of Wood:

-Moisture is wood's worst enemy. Liquid spills should be gently wiped up immediately. Coasters should be used under all beverages.

-Do not allow rubber or vinyl materials to lie on the furniture. Chemicals in rubber may leave a stain.Put a strip of felt or leather under accessories that have rubber or vinyl.

-Heat creates a chemical change in the furniture's finish, which results in a white spot. Use protective pads under hot dishes, appliances, etc.

-Sunlight's ultraviolet rays can damage the finish of furniture. Do not place furniture directly against heater or radiator and do not place in the path of hot streams of air from central heating This will cause extreme localized drying of the wood.