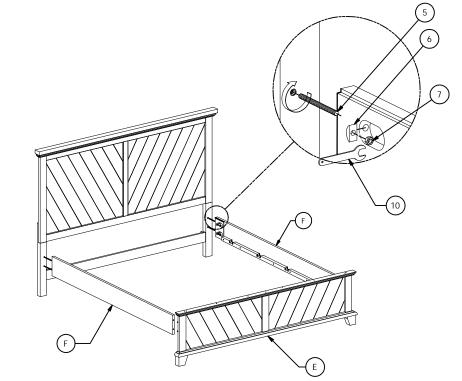

## ASSEMBLY INSTRUCTIONS BC900KHB BC900KFB BC900SR

Step 3: Insert the long drat (5) into the assembly headboard and footboard (E), tighten all long drat at this time. Then assemble side rail to headboard and footboard using halfmoon (6) and hex nut (7) as picture shown, tighten with wrench(10)