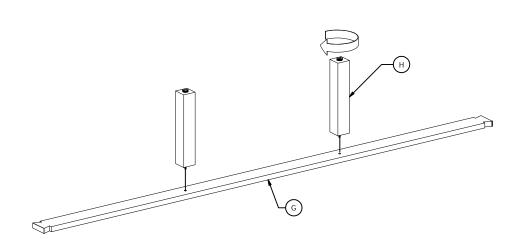

### STEP 4

Step 4: Assemble the middle leg (H) with slat (G). tighten at this time.