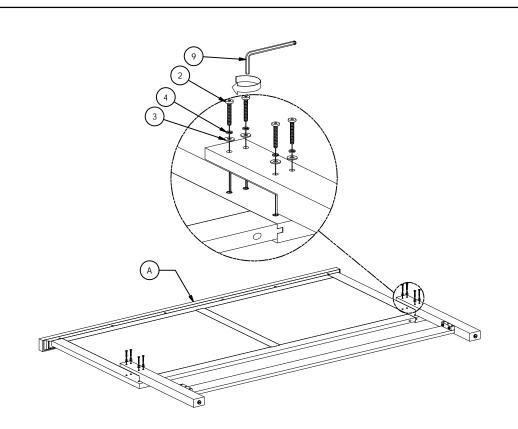

### STEP 4

Step 4: Assemble the middle leg (H) with slat (G). tighten at this time.