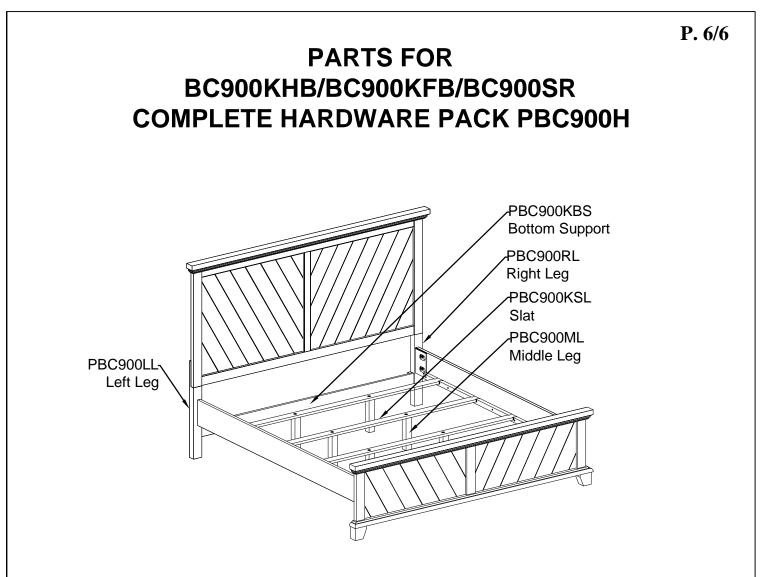

# PARTS LIST

| (A) HEADBOARD (1PC) | (B) BOTTOM SUPPORT<br>(1PC) | (C) LEFT LEG (1PC)    |
|---------------------|-----------------------------|-----------------------|
|                     |                             |                       |
| (D) RIGHT LEG (1PC) | (E) FOOTBOARD (1PC)         | (F) SIDE RAILS (2PCS) |
|                     |                             |                       |
| (G) SLAT (4PCS)     | (H) MIDDLE LEG (8PCS)       |                       |
|                     | 0                           |                       |