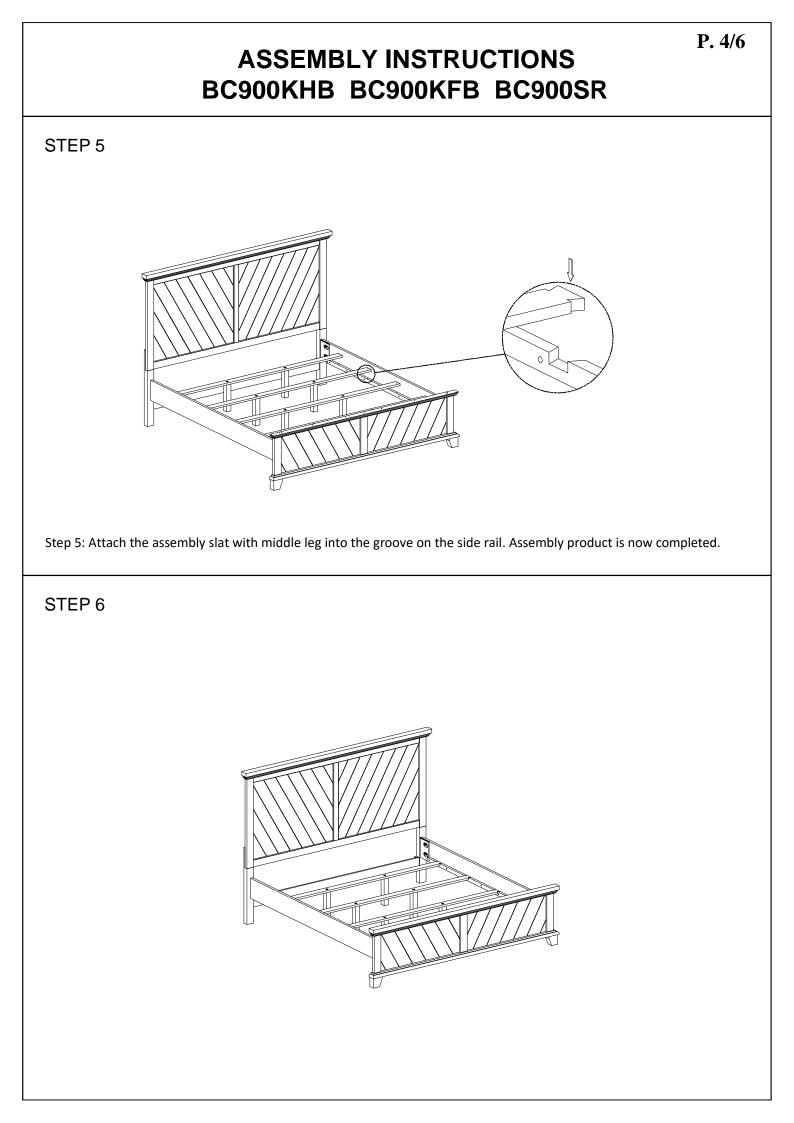

### STEP 4

Step 4: Assemble the middle leg (H) with slat (G). tighten at this time.