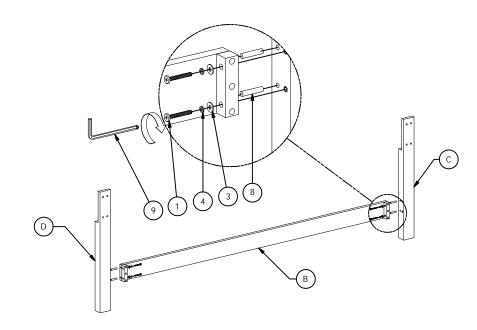

### ASSEMBLY INSTRUCTIONS BC900KHB BC900KFB BC900SR

STEP 1

Step 1: Place all parts down on a piece of cloth or carpet to prevent finish from scratching. insert the wood dowel (8) to the bottom support (B) and then assemble with leg (C) & (D). insert allen bolt (1), lock washer (4), flat washer (3) into the hole. tighten with allen key (9)

STEP 2

Step 2: Attach assembly bottom support with leg into the panel headboard(A). insert the allen bolt (2), lock washer (4), flat washer (3) into the hole, tighten with allen key(9)

**P. 2/6** 