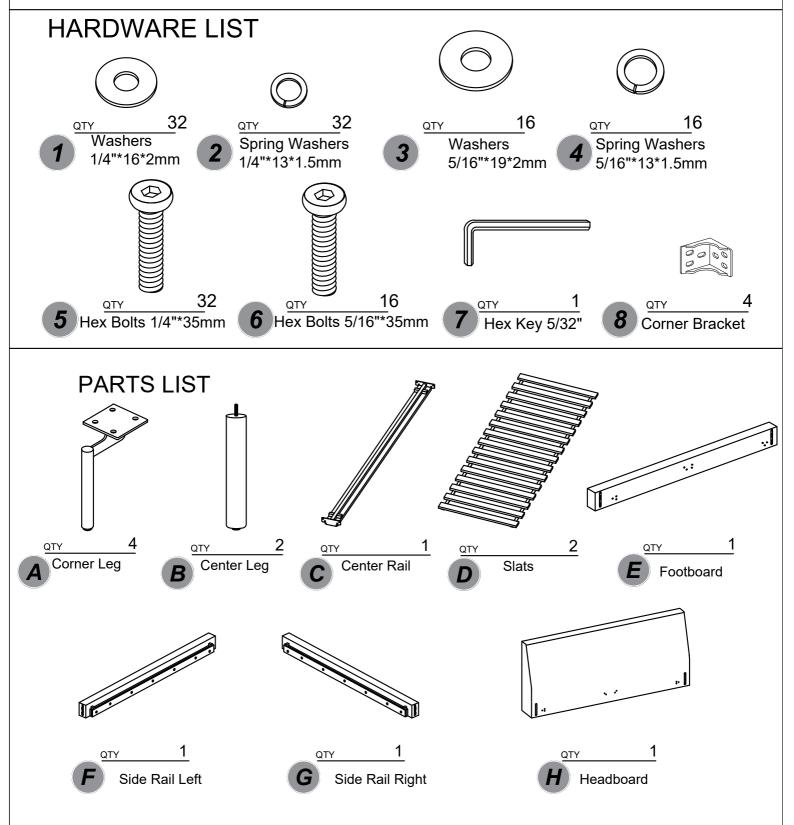

## B180 King + Queen Bed Assembly Instructions

-Two adults are required for assembly of this product.

- DO NOT use any sharp objects to open plastic wrapped components as damage to product or components may result.

- Carefully remove all of the components from the packaging and set aside for assembly.

- Assemble on a soft surface to prevent scratching the finish.

- -About your furniture piece:
- Softening of foam is natural and will happen over time with use.
- Fabric will fade or discolor in direct sunlight. Minimize exposure to direct sunlight to extend the life of your furniture.

• Wood grain, knots, streaks, and color variation occur naturally in wood and are not considered defects.