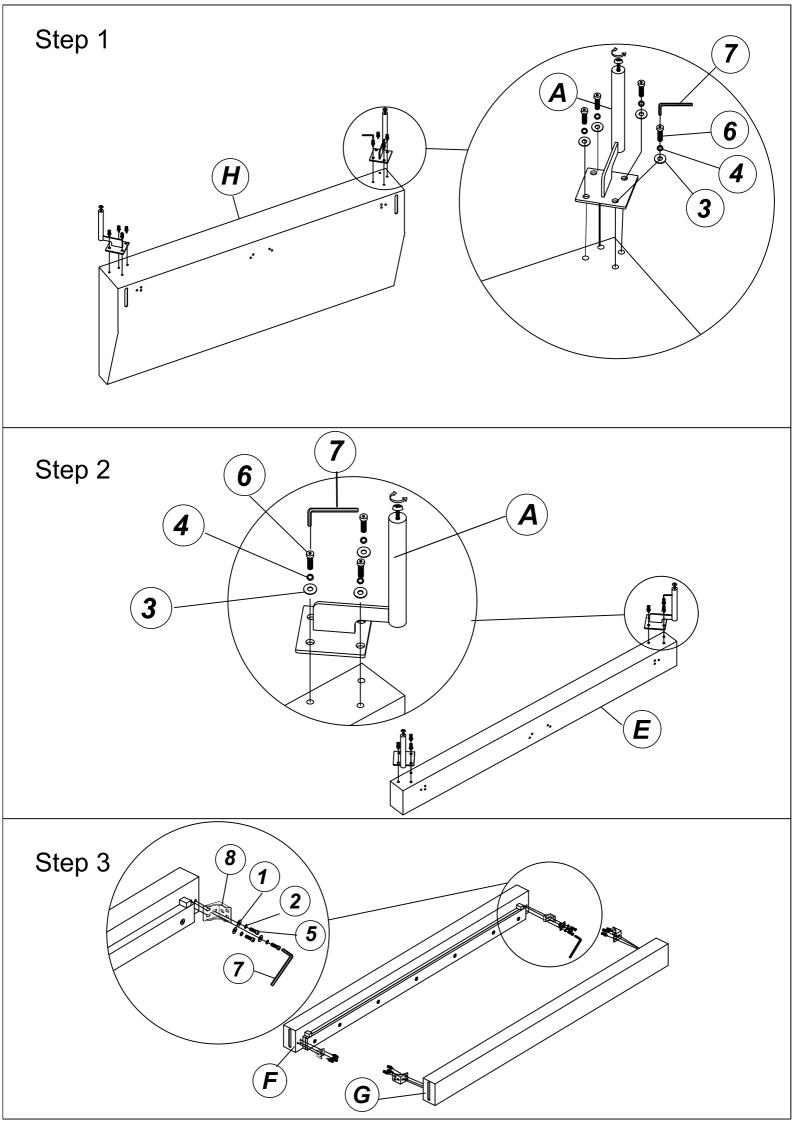

## B180 King + Queen Bed Assembly Instructions

-Two adults are required for assembly of this product.

- DO NOT use any sharp objects to open plastic wrapped components as damage to product or components may result.

- Carefully remove all of the components from the packaging and set aside for assembly.

- Assemble on a soft surface to prevent scratching the finish.

- -About your furniture piece:
- Softening of foam is natural and will happen over time with use.
- Fabric will fade or discolor in direct sunlight. Minimize exposure to direct sunlight to extend the life of your furniture.

• Wood grain, knots, streaks, and color variation occur naturally in wood and are not considered defects.