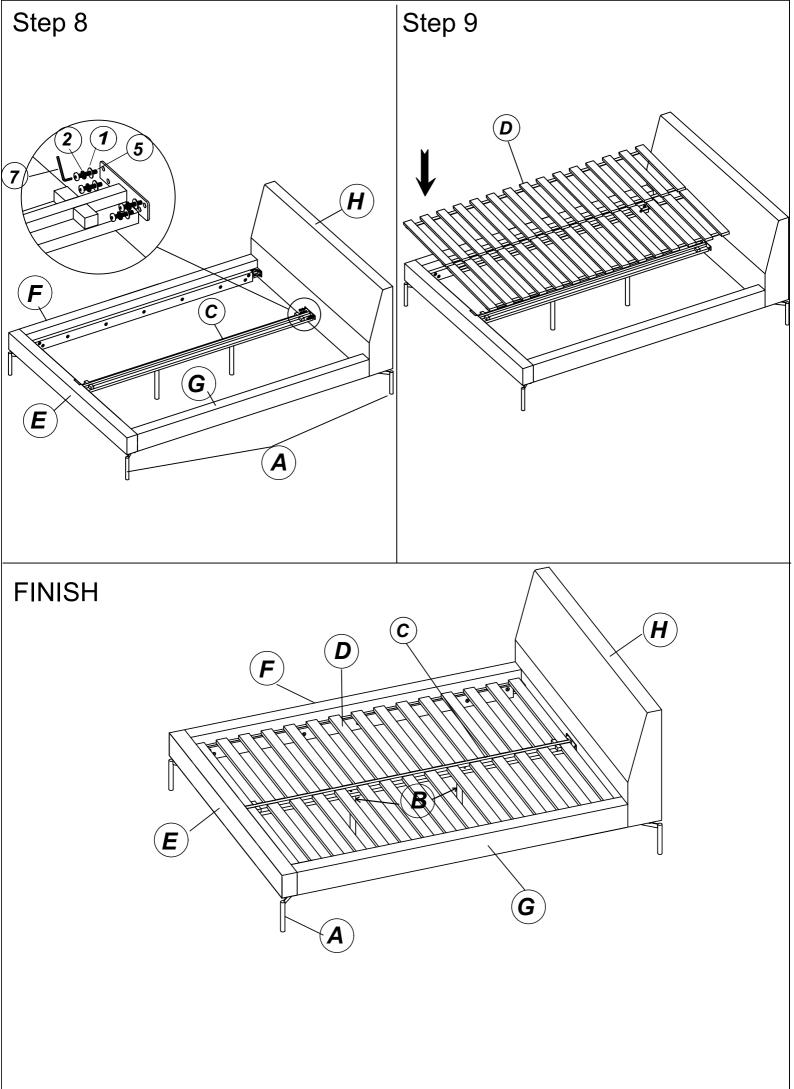

## B180 King + Queen Bed Assembly Instructions

-Two adults are required for assembly of this product.

- DO NOT use any sharp objects to open plastic wrapped components as damage to product or components may result.

- Carefully remove all of the components from the packaging and set aside for assembly.

- Assemble on a soft surface to prevent scratching the finish.

- -About your furniture piece:
- Softening of foam is natural and will happen over time with use.
- Fabric will fade or discolor in direct sunlight. Minimize exposure to direct sunlight to extend the life of your furniture.

• Wood grain, knots, streaks, and color variation occur naturally in wood and are not considered defects.