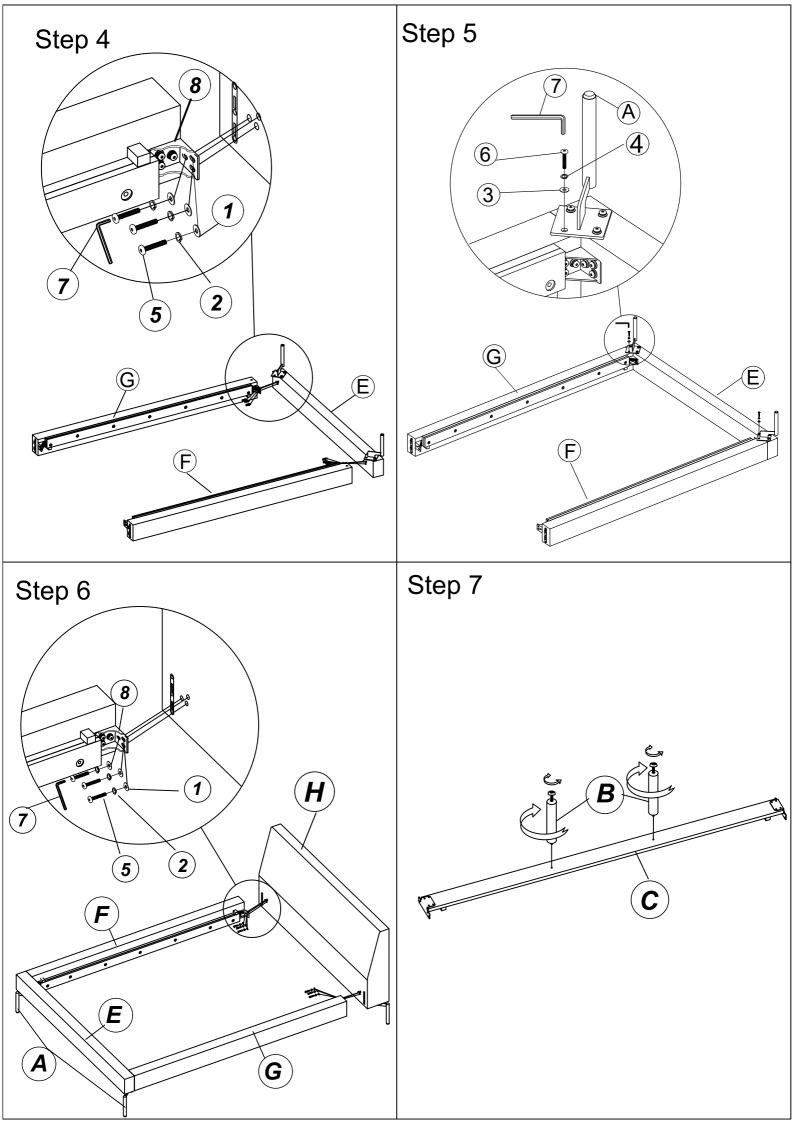

## B180 King + Queen Bed Assembly Instructions

-Two adults are required for assembly of this product.

- DO NOT use any sharp objects to open plastic wrapped components as damage to product or components may result.

- Carefully remove all of the components from the packaging and set aside for assembly.

- Assemble on a soft surface to prevent scratching the finish.

- -About your furniture piece:
- Softening of foam is natural and will happen over time with use.
- Fabric will fade or discolor in direct sunlight. Minimize exposure to direct sunlight to extend the life of your furniture.

• Wood grain, knots, streaks, and color variation occur naturally in wood and are not considered defects.